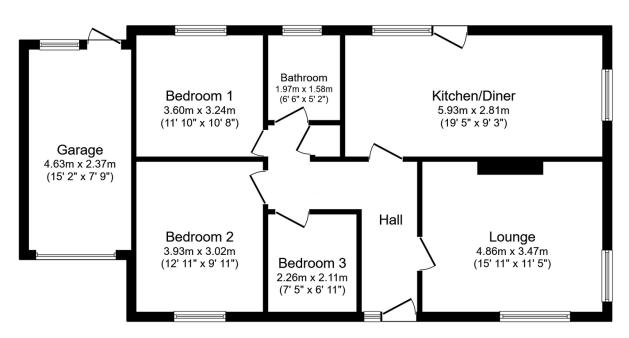

Floor Plan

Floor area 79.9 m<sup>2</sup> (860 sq.ft.)

TOTAL: 79.9 m<sup>2</sup> (860 sq.ft.)

This floor plan is for illustrative purposes only. It is not drawn to scale. Any measurements, floor areas (including any total floor area), openings and orientations are approximate. No details are guaranteed, they cannot be relied upon for any purpose and do not form any part of any agreement. No liability is taken for any error, omission or misstatement. A party must rely upon it sow in inspection(s). Newred by www.Propertybox.10.