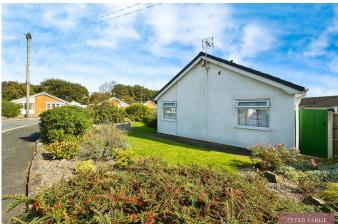

## 5 Eversley Close, Rhyl, Denbighshire LL18 4US

Offers In Region Of £210,000

Presenting a charming three-bedroom detached bungalow for sale, located in the serene and well-connected neighbourhood of South Rhyl situated on a corner plot. This property is well presented making it a delightful home for its next owners. With lounge, kitchen with dining room and shower room. The property offers off-street parking with gardens surrounding. The property is also conveniently close to public transport links, making commutes and travels a breeze.

- DETACHED BUNGALOW
- LARGE KITCHEN/DINER
- GARAGE AND GARDENS
- FREEHOLD
- · COUNCIL TAX BAND -

- THREE BEDROOMS
- SOUGHT AFTER AREA
- AMPLE OFF ROAD PARKING
- EPC E
- INSTRUCTED 06/09/24 Price adjusted -23/09/24 P/A 16/01/2025, P/A 24/02/25