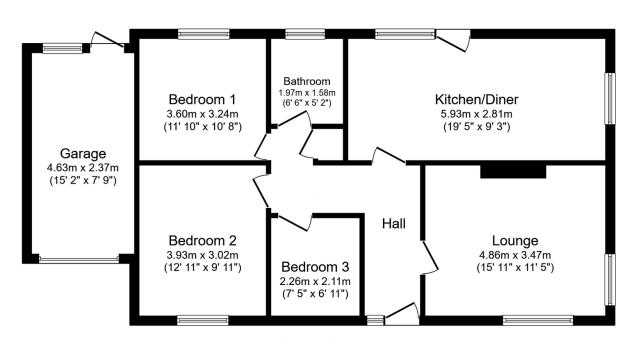

Floor Plan

Floor area 79.9 m<sup>2</sup> (860 sq.ft.)

TOTAL: 79.9 m<sup>2</sup> (860 sq.ft.)

This floor plan is for illustrative purposes only. It is not drawn to scale. Any measurements, floor areas (including any total floor area), openings and orientations are approximate. No details are guaranteed, they cannot be relied upon for any purpose and do not form any part of any agreement. No liability is taken for any error, omission or misstatement. A party must rely upon it sow in inspection(s). Nowered by www.Propertybox.10.