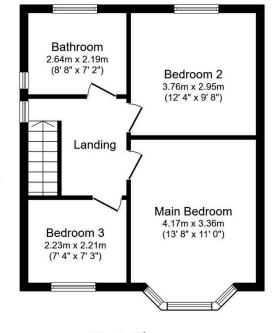

Ground Floor Floor area 46.7 m² (503 sq.ft.)

Floor area 45.0 m² (484 sq.ft.)

TOTAL: 91.7 m<sup>2</sup> (987 sq.ft.)

This floor plan is for illustrative purposes only. It is not drawn to scale. Any measurements, floor areas (including any total floor area), openings and orientations are approximate. No details are guaranteed, they cannot be relied upon for any purpose and do not form any part of any agreement. No liability is taken for any error, omission or misstatement. A party must rely upon it so win inspection(s). Powered by www.Propertybox.10.