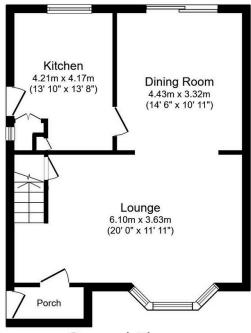

Ground Floor Floor area 46.7 m² (503 sq.ft.)

Floor area 45.0 m² (484 sq.ft.)

TOTAL: 91.7 m<sup>2</sup> (987 sq.ft.)

This floor plan is for illustrative purposes only. It is not drawn to scale. Any measurements, floor areas (including any total floor area), openings and orientations are approximate. No details are guaranteed, they cannot be relied upon for any purpose and do not form any part of any agreement. No liability is taken for any error, omission or misstatement. A party must rely upon it so win inspection(s). Powered by www.Propertybox.10.