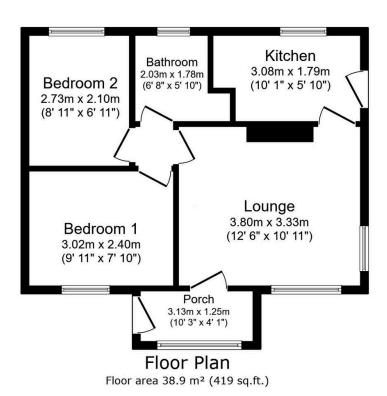

TOTAL: 38.9 m<sup>2</sup> (419 sq.ft.)

This floor plan is for illustrative purposes only. It is not drawn to scale. Any measurements, floor areas (including any total floor area), openings and orientations are approximate. No details are guaranteed, they cannot be relied upon for any purpose and do not form any part of any agreement. No liability is taken for any error, omission or misstatement. A party must rely upon it so win inspection(s). Nowered by www.Propertybox.10.