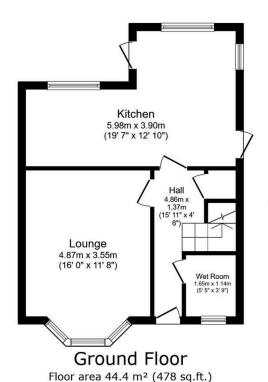

TOTAL: 84.2 m<sup>2</sup> (906 sq.ft.)

This floor plan is for illustrative purposes only. It is not drawn to scale. Any measurements, floor areas (including any total floor area), openings and orientations are approximate. No details are guaranteed, they cannot be relied upon for any purpose and do not form any part of any agreement. No liability is taken for any error, omission or misstatement. A party must rely upon it so win inspection(s). Dowered by www.Propertybox.10.