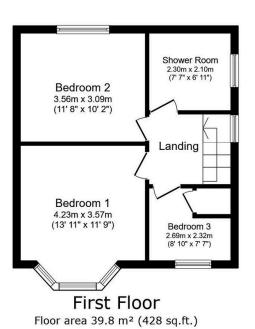

TOTAL: 84.2 m<sup>2</sup> (906 sq.ft.)

This floor plan is for illustrative purposes only. It is not drawn to scale. Any measurements, floor areas (including any total floor area), openings and orientations are approximate. No details are guaranteed, they cannot be relied upon for any purpose and do not form any part of any agreement. No liability is taken for any error, omission or misstatement. A party must rely upon it so win inspection(s). Dowered by www.Propertybox.10.