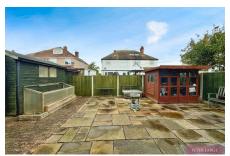

## Pen Yr Ardd, Off Lynton Walk, Rhyl, LL18 3RW

£245,000 \( \begin{align\*} \begin{al

Presenting this three bedroom detached property for sale. The property is defined by its unique position with the seafront and promenade within a short walk, offering a rare opportunity to acquire a truly one-of-a-kind home. With lounge, ground floor wet room, kitchen/diner, perfect for entertaining or relaxing at the end of the day. The bedrooms are generously proportioned, offering plenty of space and comfort, and shower room with underfloor heating. Ample off street parking with car port, further covered area and rear garden with ample garden stores and Summer House. For more information or to arrange a viewing, please do not hesitate to get in touch.

## **Key Features**

- · Detached house
- · Ground floor wet room
- Unique position
- Driveway with car port
- EPC C / Council tax D

- Three bedrooms
- · Kitchen with dining room
- Rear enclosed garden with Summer House
- Freehold
- Date 22/08/2024 P/R 01/11/2024