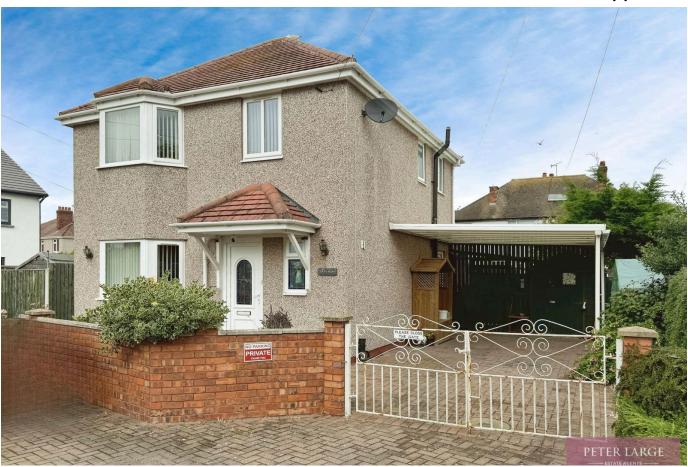

## Pen Yr Ardd, Off Lynton Walk, Rhyl, LL18 3RW

£245,000 \( \begin{align\*} \begin{al

Presenting this three bedroom detached property for sale. The property is defined by its unique position with the seafront and promenade within a short walk, offering a rare opportunity to acquire a truly one-of-a-kind home. With lounge, ground floor wet room, kitchen/diner, perfect for entertaining or relaxing at the end of the day. The bedrooms are generously proportioned, offering plenty of space and comfort, and shower room with underfloor heating. Ample off street parking with car port, further covered area and rear garden with ample garden stores and Summer House. For more information or to arrange a viewing, please do not hesitate to get in touch.

## **Key Features**

- · Detached house
- · Ground floor wet room
- Unique position
- Driveway with car port
- EPC C / Council tax D

- Three bedrooms
- · Kitchen with dining room
- Rear enclosed garden with Summer House
- Freehold
- Date 22/08/2024 P/R 01/11/2024