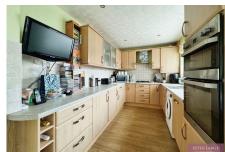

## Pen Yr Ardd, Off Lynton Walk, Rhyl, LL18 3RW

£245,000 \( \begin{align\*} \begin{al

Presenting this three bedroom detached property for sale. The property is defined by its unique position with the seafront and promenade within a short walk, offering a rare opportunity to acquire a truly one-of-a-kind home. With lounge, ground floor wet room, kitchen/diner, perfect for entertaining or relaxing at the end of the day. The bedrooms are generously proportioned, offering plenty of space and comfort, and shower room with underfloor heating. Ample off street parking with car port, further covered area and rear garden with ample garden stores and Summer House. For more information or to arrange a viewing, please do not hesitate to get in touch.

## **Key Features**

- · Detached house
- · Ground floor wet room
- Unique position
- Driveway with car port
- EPC C / Council tax D

- Three bedrooms
- · Kitchen with dining room
- Rear enclosed garden with Summer House
- Freehold
- Date 22/08/2024 P/R 01/11/2024