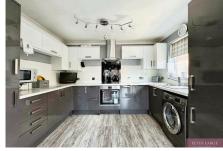

## 3 Oaklea, Kinmel Bay, Conwy LL18 5HZ

£290,000 Page 3 Land 1

Introducing a charming detached bungalow on the market for sale being well presented throughout. This delightful property boasts a well-designed layout that ensures optimal use of space and comfort. Having a welcoming reception room, well-sized kitchen with dining room, which offers ample room for meal preparation and family dinners. Consisting of three bedrooms, master with en-suite and shower room. Ample off road parking leading to an attached garage. The property is further enhanced by a beautifully kept garden, this outdoor space offers a tranquil environment to enjoy the outdoors, and is perfect for entertaining guests.

## **Key Features**

- · Charming detached bungalow
- · Welcoming reception room
- · Single attached garage
- Freehold
- · Conwy council tax D

- · Well presented throughout
- · Large kitchen / diner
- · Lovely enclosed rear garden
- EPC D
- 01/08/2024