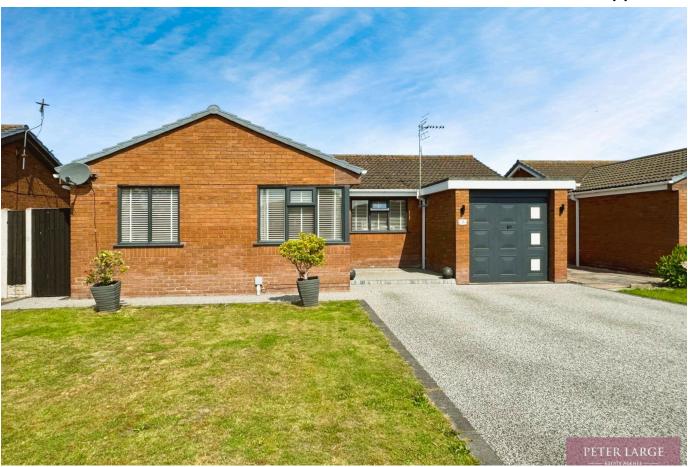

## 3 Oaklea, Kinmel Bay, Conwy LL18 5HZ

£290,000 Page 3 Land 1

Introducing a charming detached bungalow on the market for sale being well presented throughout. This delightful property boasts a well-designed layout that ensures optimal use of space and comfort. Having a welcoming reception room, well-sized kitchen with dining room, which offers ample room for meal preparation and family dinners. Consisting of three bedrooms, master with en-suite and shower room. Ample off road parking leading to an attached garage. The property is further enhanced by a beautifully kept garden, this outdoor space offers a tranquil environment to enjoy the outdoors, and is perfect for entertaining guests.

## **Key Features**

- · Charming detached bungalow
- · Welcoming reception room
- · Single attached garage
- Freehold
- · Conwy council tax D

- · Well presented throughout
- · Large kitchen / diner
- · Lovely enclosed rear garden
- EPC D
- 01/08/2024