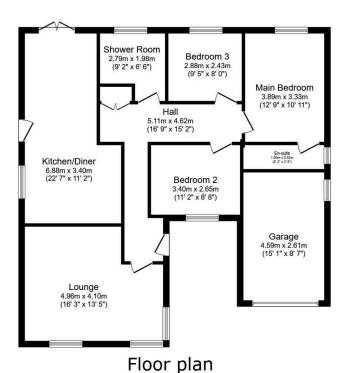

## 3 Oaklea, Kinmel Bay, Conwy LL18 5HZ

£290,000 Page 3 Land 1

Introducing a charming detached bungalow on the market for sale being well presented throughout. This delightful property boasts a well-designed layout that ensures optimal use of space and comfort. Having a welcoming reception room, well-sized kitchen with dining room, which offers ample room for meal preparation and family dinners. Consisting of three bedrooms, master with en-suite and shower room. Ample off road parking leading to an attached garage. The property is further enhanced by a beautifully kept garden, this outdoor space offers a tranquil environment to enjoy the outdoors, and is perfect for entertaining guests.

Floor area 100.9 m<sup>2</sup> (1,086 sq.ft.)

TOTAL: 100.9 m<sup>2</sup> (1,086 sq.ft.)

This floor plan is for illustrative purposes only. It is not drawn to scale. Any measurements, floor areas (including any total floor area), openings and orientations are approximate. No details are guaranteed, they cannot be relied upon for any purpose and do not form any part of any agreement. No liability is taken for any error, omission or misstatement. A party must rely upon it so win inspection(s). Powered by www.Propertybox.10.