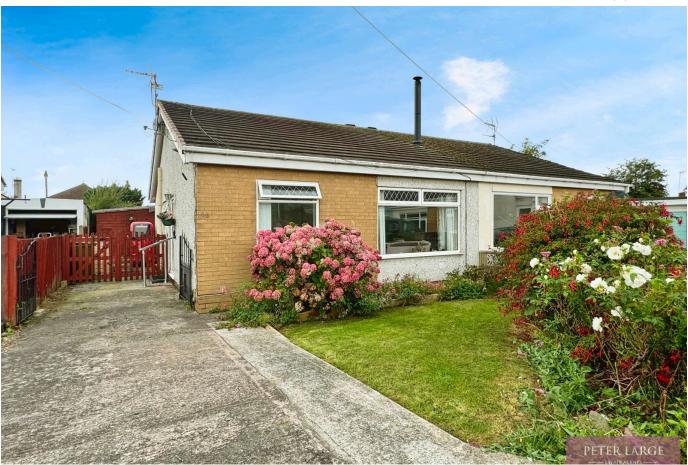

## 56 Doren Avenue, Rhyl, LL18 4LE

£155,000 Page 2 Land 1

This semi-detached bungalow situated in south Rhyl, offers an exceptional opportunity for any discerning buyer, being within a quiet cul-de-sac location having a sense of community. The property comprises two well-sized bedrooms, lounge, kitchen, rear conservatory and bathroom. The rear enclosed garden offers a peaceful outside space with driveway providing off street parking. This is a must-see property for those looking to secure a home that offers potential and flexibility.

## **Key Features**

- · Semi-detached bungalow
- · Sense of community
- · Rear conservatory
- Driveyway
- Freehold / council tax C

- · Two well-sized bedrooms
- · South Rhyl
- · Enclosed garden
- EPC E
- Date 15/08/2024