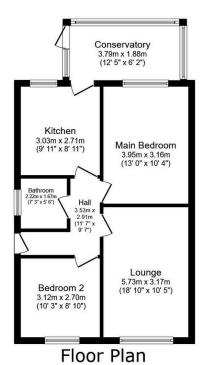

## 56 Doren Avenue, Rhyl, LL18 4LE

£155,000 Page 2 Land 1

This semi-detached bungalow situated in south Rhyl, offers an exceptional opportunity for any discerning buyer, being within a quiet cul-de-sac location having a sense of community. The property comprises two well-sized bedrooms, lounge, kitchen, rear conservatory and bathroom. The rear enclosed garden offers a peaceful outside space with driveway providing off street parking. This is a must-see property for those looking to secure a home that offers potential and flexibility.

Floor area 56.8 sq.m. (611 sq.ft.)

TOTAL: 56.8 sq.m. (611 sq.ft.)

This floor plan is for illustrative purposes only. It is not drawn to scale. Any measurements, floor areas (including any total floor area), openings and orientations are approximate. No details are guaranteed, they cannot be relied upon for any purpose and do not form any part of any agreement. No liability is taken for any error, omission or misstatement. A party must rely upon it so win inspection(s). Dowered by www.Propertybox.10.