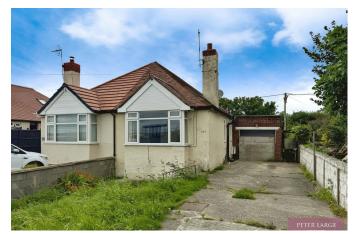

## 187 Rhyl Coast Road, Rhyl, Denbighshire LL18 3US

£149,000 Page 3 Land 1

This semi-detached three bedroom bungalow is set just off the main coast road between Rhyl and Prestatyn with easy access to the beach and promenade. Regular bus routes to Rhyl and Prestatyn are close by giving access to their shops and public amenities. Schools catering for all age groups are within walking distance. The property benefits by way of gas central heating, uPVC double glazing, off road parking, lounge, large kitchen/diner, family bathroom and three double bedrooms and gardens front and rear. The property would benefit from some cosmetic improvement and would suit a variety of buyers from investment to retirement. Early viewing is recommended.

- SEMI-DETACHED BUNGALOW
- THREE DOUBLE BEDROOMS
- SOUGHT AFTER AREA
- AMPLE OFF ROAD PARKING
- · COUNCIL TAX BAND C

- COASTAL LOCATION
- LARGE KITCHEN/DINER
- GARDENS FRONT AND REAR
- FREEHOLD
- EPC E