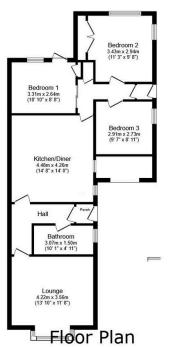

Floor area 85.8 m<sup>2</sup> (923 sq.ft.)

TOTAL: 85.8 m<sup>2</sup> (923 sq.ft.)

This floor plan is for illustrative purposes only. It is not drawn to scale. Any measurements, floor areas (including any total floor area), openings and orientations are approximate. No details are guaranteed, they cannot be relied upon for any purpose and do not form any part of any agreement. No liability is taken for any error, omission or misstatement. A party must rely upon it sow in inspection(s). Nowered by www.Propertybox.10.