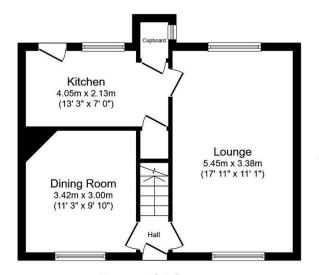

Ground Floor Floor area 42.9 m² (462 sq.ft.)

Floor area 42.9 m² (462 sq.ft.)

TOTAL: 85.8 m<sup>2</sup> (924 sq.ft.)

This floor plan is for illustrative purposes only. It is not drawn to scale. Any measurements, floor areas (including any total floor area), openings and orientations are approximate. No details are guaranteed, they cannot be relied upon for any purpose and do not form any part of any agreement. No liability is taken for any error, omission or misstatement. A party must rely upon it so win inspection(s). Powered by www.Propertybox.io