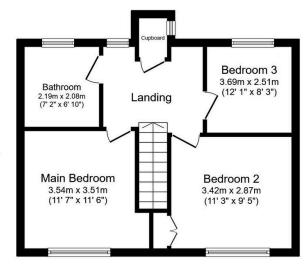

Ground Floor Floor area 42.9 m² (462 sq.ft.)

Floor area 42.9 m² (462 sq.ft.)

TOTAL: 85.8 m<sup>2</sup> (924 sq.ft.)

This floor plan is for illustrative purposes only. It is not drawn to scale. Any measurements, floor areas (including any total floor area), openings and orientations are approximate. No details are guaranteed, they cannot be relied upon for any purpose and do not form any part of any agreement. No liability is taken for any error, omission or misstatement. A party must rely upon it so win inspection(s). Powered by www.Propertybox.io