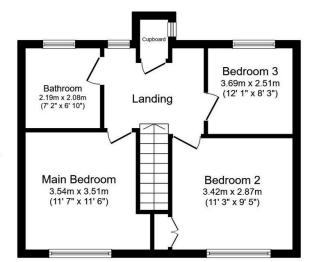

- · Three bedrooms
- · Ideal location
- Terraced property
- EPC C
- Freehold

- · In need of modernisation
- Good size rear enclosed garden
- Two reception rooms
- · Council tax B
- · Date: 02/07/2024

Ground Floor Floor area 42.9 m² (462 sq.ft.)

Floor area 42.9 m² (462 sq.ft.)

TOTAL: 85.8 m<sup>2</sup> (924 sq.ft.)

This floor plan is for illustrative purposes only. It is not drawn to scale. Any measurements, floor areas (including any total floor area), openings and orientations are approximate. No details are guaranteed, they cannot be relied upon for any purpose and do not form any part of any agreement. No liability is taken for any error, omission or misstatement. A party must rely upon it so win inspection(s). Powered by www.Propertybox.10.