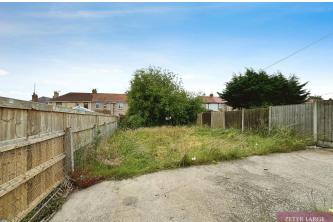

## Victoria Road, Rhyl, LL18 2EG

£123,000

Presenting an exciting opportunity for those looking to put their own stamp on a property, this three bedroom terraced house is listed for sale and is eagerly awaiting its next chapter. The property does require modernisation, providing the perfect canvas to create a home tailored to your individual taste and style. The location is both practical and desirable, with excellent public transport links, the proximity to local schools enhances the appeal for families and is within walking distance of Rhyl's main high street. Having two reception rooms, kitchen, large garden to the rear, gas central heating and upvc double glazing.

- · Three bedrooms
- · Ideal location
- Terraced property
- EPC C
- Freehold

- · In need of modernisation
- Good size rear enclosed garden
- Two reception rooms
- · Council tax B
- · Date: 02/07/2024

Ground Floor Floor area 42.9 m² (462 sq.ft.)