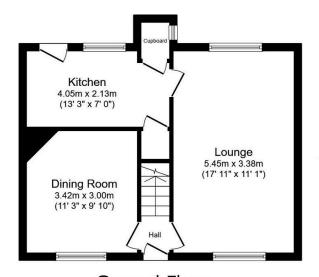

- · Three bedrooms
- · Ideal location
- Terraced property
- EPC C
- Freehold

- · In need of modernisation
- Good size rear enclosed garden
- Two reception rooms
- · Council tax B
- · Date: 02/07/2024

Ground Floor Floor area 42.9 m² (462 sq.ft.)

Floor area 42.9 m² (462 sq.ft.)

TOTAL: 85.8 m<sup>2</sup> (924 sq.ft.)

This floor plan is for illustrative purposes only. It is not drawn to scale. Any measurements, floor areas (including any total floor area), openings and orientations are approximate. No details are guaranteed, they cannot be relied upon for any purpose and do not form any part of any agreement. No liability is taken for any error, omission or misstatement. A party must rely upon it so win inspection(s). Powered by www.Propertybox.10.