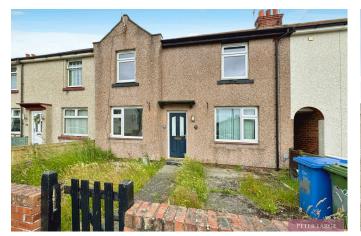

## Victoria Road, Rhyl, LL18 2EG

£123,000

Presenting an exciting opportunity for those looking to put their own stamp on a property, this three bedroom terraced house is listed for sale and is eagerly awaiting its next chapter. The property does require modernisation, providing the perfect canvas to create a home tailored to your individual taste and style. The location is both practical and desirable, with excellent public transport links, the proximity to local schools enhances the appeal for families and is within walking distance of Rhyl's main high street. Having two reception rooms, kitchen, large garden to the rear, gas central heating and upvc double glazing.

- · Three bedrooms
- · Ideal location
- Terraced property
- EPC C
- Freehold

- · In need of modernisation
- Good size rear enclosed garden
- Two reception rooms
- · Council tax B
- · Date: 02/07/2024

Ground Floor Floor area 42.9 m² (462 sq.ft.)