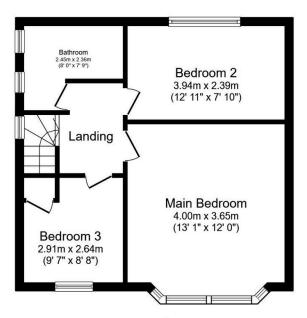

Ground Floor

Floor area 44.1 sq.m. (474 sq.ft.)

First Floor

Floor area 44.1 sq.m. (474 sq.ft.)

TOTAL: 88.1 sq.m. (948 sq.ft.)

This floor plan is for illustrative purposes only. It is not drawn to scale. Any measurements, floor areas (including any total floor area), openings and orientations are approximate. No details are guaranteed, they cannot be relied upon for any purpose and do not form any part of any agreement. No liability is taken for any error, omission or misstatement. A party must rely upon it so win inspection(s). Nowered by www.Propertybox.10.