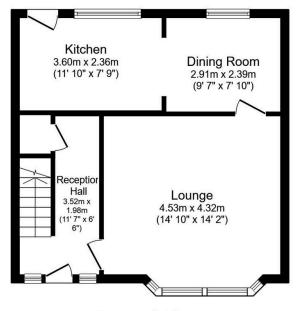

Ground Floor

Floor area 44.1 sq.m. (474 sq.ft.)

First Floor

Floor area 44.1 sq.m. (474 sq.ft.)

TOTAL: 88.1 sq.m. (948 sq.ft.)

This floor plan is for illustrative purposes only. It is not drawn to scale. Any measurements, floor areas (including any total floor area), openings and orientations are approximate. No details are guaranteed, they cannot be relied upon for any purpose and do not form any part of any agreement. No liability is taken for any error, omission or misstatement. A party must rely upon it so win inspection(s). Nowered by www.Propertybox.10.