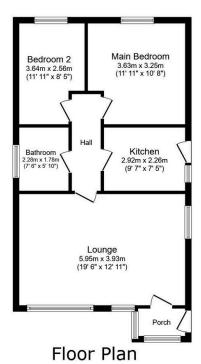

Floor area 62.0 m<sup>2</sup> (668 sq.ft.)

TOTAL: 62.0 m<sup>2</sup> (668 sq.ft.)

This floor plan is for illustrative purposes only. It is not drawn to scale. Any measurements, floor areas (including any total floor area), openings and orientations are approximate. No details are guaranteed, they cannot be relied upon for any purpose and do not form any part of any agreement. No liability is taken for any error, omission or misstatement. A party must rely upon it so win inspection(s). Nowered by www.Propertybox.10.