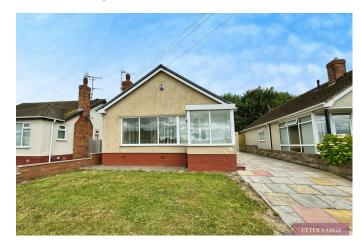

## 6 Plas Road, Rhy, LL18 4HT

Offers In Region Of £169,950

This delightful detached bungalow boasts of a cosy layout featuring two bedrooms, a good size lounge with picture window to the front, kitchen, and bathroom. Contributing to the overall appeal of the home is it's 'fairytale' like rear garden, being its own little oasis, offering a serene outdoor space for relaxation and enjoyment. Additionally, it includes a garage, providing security with a long driveway providing ample parking. The location of this property is highly desirable, with excellent public transport links, being close to all public amenities and schools for all ages are well catered for.

- · Delightful detached bungalow
- · Serene rear garden
- · Well presented
- Garage
- Freehold

- · Two bedrooms
- · Close to local ammenities
- · Ample parking
- EPC D
- Date 27/06/2024, Price adjusted 30/01/25 Price Adjustment 11/04/2025