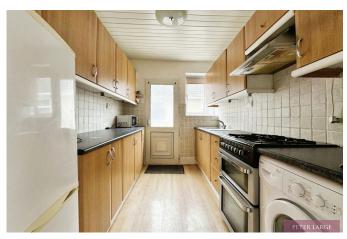

## 6 Plas Road, Rhy, LL18 4HT

Offers In Region Of £169,950

This delightful detached bungalow boasts of a cosy layout featuring two bedrooms, a good size lounge with picture window to the front, kitchen, and bathroom. Contributing to the overall appeal of the home is it's 'fairytale' like rear garden, being its own little oasis, offering a serene outdoor space for relaxation and enjoyment. Additionally, it includes a garage, providing security with a long driveway providing ample parking. The location of this property is highly desirable, with excellent public transport links, being close to all public amenities and schools for all ages are well catered for.