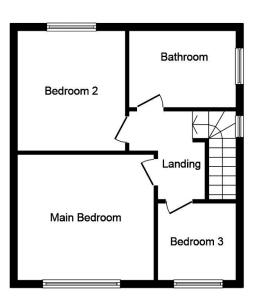

## 56 Oakville Avenue, Rhyl

Offers In Region Of £169,000

A good size semi-detached house set in a popular residential area of Rhyl. The property has been extensively upgraded by the current owner and includes lounge, open plan kitchen/diner, three bedrooms and family bathroom. With a large attached garage and gardens front and rear this property is a must view.

**First Floor** 

Total floor area 108.8 sq.m. (1,171 sq.ft.) approx

This floor plan is for illustration purposes only and may not be representative of the property. The position and size of doors, windows and other features are approximate. Unauthorized reproduction prohibited. @ PropertyBOX