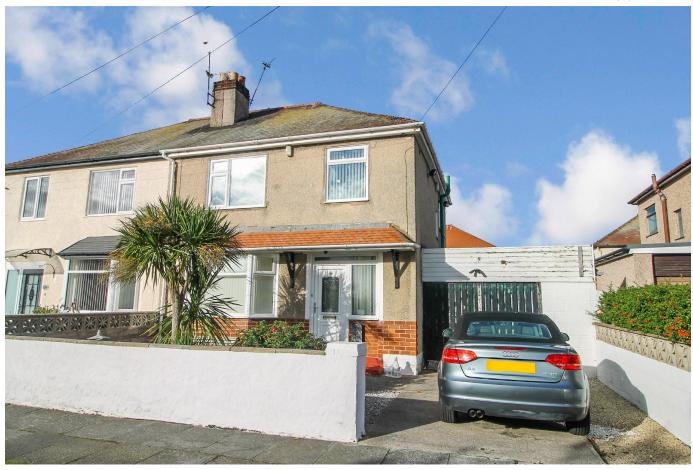

## 56 Oakville Avenue, Rhyl

Offers In Region Of £169,000

A good size semi-detached house set in a popular residential area of Rhyl. The property has been extensively upgraded by the current owner and includes lounge, open plan kitchen/diner, three bedrooms and family bathroom. With a large attached garage and gardens front and rear this property is a must view.

## **Key Features**

- · Semi-detached house
- · Large kitchen/diner
- · Good size rear garden
- EPC D
- · Close to seafront

- · Three bedrooms
- · Off road parking
- · Viewing highly recommended
- · Council tax c
- · Date 28/06/2024