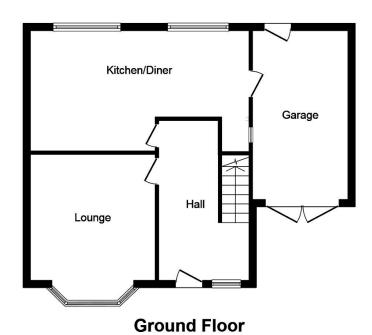

## 56 Oakville Avenue, Rhyl

Offers In Region Of £169,000

A good size semi-detached house set in a popular residential area of Rhyl. The property has been extensively upgraded by the current owner and includes lounge, open plan kitchen/diner, three bedrooms and family bathroom. With a large attached garage and gardens front and rear this property is a must view.

**First Floor** 

Total floor area 108.8 sq.m. (1,171 sq.ft.) approx

This floor plan is for illustration purposes only and may not be representative of the property. The position and size of doors, windows and other features are approximate. Unauthorized reproduction prohibited. @ PropertyBOX