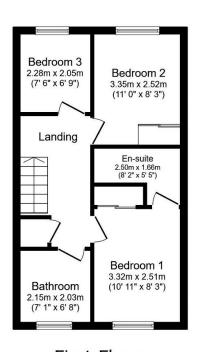

- NEW BUILD PROPERTY
- THREE BEDROOMS
- ENSUITE BATHROOM
- OFF ROAD PARKING
- COUNCIL TAX BAND TBC

- FULLY FURNISHED
- LARGE KITCHEN/DINER
- GARDENS
- FREEHOLD
- EPC B / P/R 17/07/2024

Floor area 39.9 sq.m. (429 sq.ft.)

First Floor
Floor area 39.1 sq.m. (421 sq.ft.)

TOTAL: 79.0 sq.m. (850 sq.ft.)

This floor plan is for illustrative purposes only. It is not drawn to scale. Any measurements, floor areas (including any total floor area), openings and orientations are approximate. No details are guaranteed, they cannot be relied upon for any purpose and do not form any part of any agreement. No liability is taken for any error, omission or misstatement. A party must rely upon it so win inspection(s). Nowered by www.Propertybox.10.