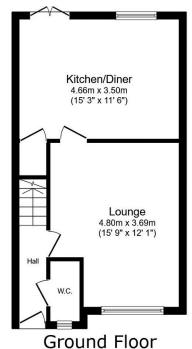

- NEW BUILD PROPERTY
- THREE BEDROOMS
- ENSUITE BATHROOM
- OFF ROAD PARKING
- COUNCIL TAX BAND TBC

- FULLY FURNISHED
- LARGE KITCHEN/DINER
- GARDENS
- FREEHOLD
- EPC B / P/R 17/07/2024

Floor area 39.9 sq.m. (429 sq.ft.)

First Floor
Floor area 39.1 sq.m. (421 sq.ft.)

TOTAL: 79.0 sq.m. (850 sq.ft.)

This floor plan is for illustrative purposes only. It is not drawn to scale. Any measurements, floor areas (including any total floor area), openings and orientations are approximate. No details are guaranteed, they cannot be relied upon for any purpose and do not form any part of any agreement. No liability is taken for any error, omission or misstatement. A party must rely upon it so win inspection(s). Nowered by www.Propertybox.10.