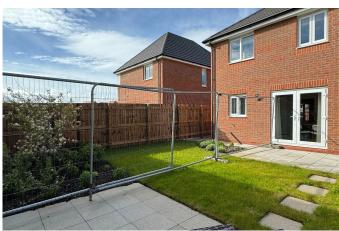

## Plot 72, 9 Ffordd Lloyd, Rhyl, Denbighshire LL18 4FQ

£239,995 🖺 3 🖺 2 🚍 1

An opportunity to purchase a recently built semi-detached property on the popular Aberkinsey Parc development close to the town of Rhyl. The property is currently being used as the show home and comes fully furnished with all fixtures and fittings included. The property benefits from uPVC double glazing, gas central heating, three bedrooms, one ensuite, lounge, large kitchen/diner, gardens front and back and off road parking this property would be ideal for a first time buyer or growing family. Viewing is highly recommended. AGENTS NOTES - The front garden will be finished and have parking for two vehicles.

- NEW BUILD PROPERTY
- THREE BEDROOMS
- ENSUITE BATHROOM
- OFF ROAD PARKING
- COUNCIL TAX BAND TBC

- FULLY FURNISHED
- LARGE KITCHEN/DINER
- GARDENS
- FREEHOLD
- EPC B / P/R 17/07/2024

Floor area 39.9 sq.m. (429 sq.ft.)