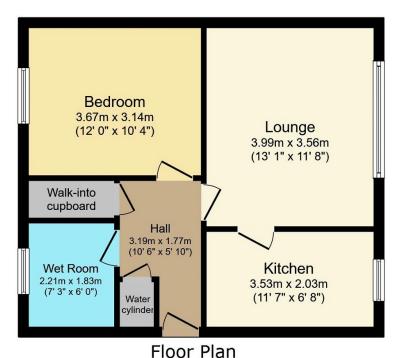

Floor area 46.5 m² (501 sq.ft.)

TOTAL: 46.5 m<sup>2</sup> (501 sq.ft.)

This floor plan is for illustrative purposes only. It is not drawn to scale. Any measurements, floor areas (including any total floor area), openings and orientations are approximate. No details are guaranteed, they cannot be relied upon for any purpose and do not form any part of any agreement. No liability is taken for any error, omission or misstatement. A party must rely upon it so win inspection(s). Nowered by www.Propertybox.10.