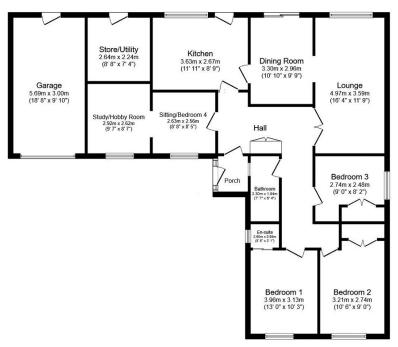

- DETACHED BUNGALOW
- SOUGHT AFTER AREA
- LANDSCAPED GARDENS
- FREEHOLD
- · COUNCIL TAX BAND -

- FOUR BEDROOMS
- LARGE LOUNGE WITH DINING ROOM
- AMPLE PARKING WITH GARAGE
- EPC D
- INSTRUCTED 10/06/24

Floor Plan

Floor area 132.6 m² (1,428 sq.ft.)

TOTAL: 132.6 m<sup>2</sup> (1,428 sq.ft.)

This floor plan is for illustrative purposes only. It is not drawn to scale. Any measurements, floor areas (including any total floor area), openings and orientations are approximate. No details are guaranteed, they cannot be relied upon for any purpose and do not form any part of any agreement. No liability is taken for any error, omission or misstatement. A party must rely upon it so win inspection(s). Nowered by www.Propertybox.10.