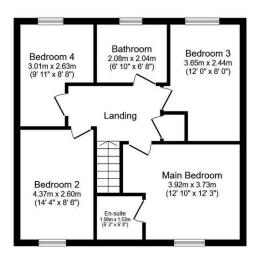

Ground Floor Floor area 66.8 m² (719 sq.ft.)

Floor area 56.4 m² (608 sq.ft.)

TOTAL: 123.3 m<sup>2</sup> (1,327 sq.ft.)

This floor plan is for illustrative purposes only. It is not drawn to scale. Any measurements, floor areas (including any total floor area), openings and orientations are approximate. No details are guaranteed, they cannot be relied upon for any purpose and do not form any part of any agreement. No liability is taken for any error, omission or misstatement. A party must rely upon it so win inspection(s). Nowered by www.Propertybox.10.