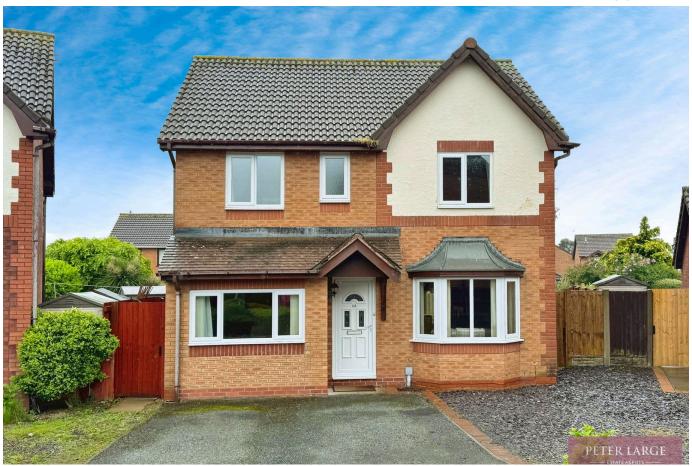

## 12 Holly Close, Rhyl, LL18 4GF

For sale is this immaculate 'ready to walk-into' detached family home, which boasts four bedrooms, bathroom, en-suite, two reception rooms, well equipped kitchen with breakfast area and rear conservatory. The property is ideally suitable for families, with its spacious accommodation and family-friendly location, being close to Doctors surgery, Dentist, local shop with schools catering for all ages within the area. Ample off street parking, and a large, well-kept rear garden, perfect for those who appreciate the tranquility or entertaining. It's not just a house, but a home filled with comfort and convenience.

## **Key Features**

- · Immaculate 'ready to walk-into'
- · Two reception rooms
- · Large garden for entertaining
- Driveway
- EPC C

- · Four bedrooms with en-suite facility
- Rear conservatory
- · Study and utility
- Freehold
- Date: 23/05/2023