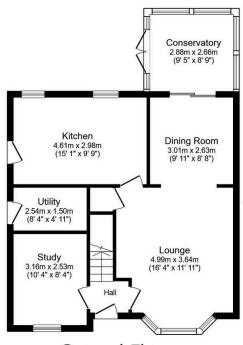

Ground Floor Floor area 66.8 m² (719 sq.ft.)

Floor area 56.4 m² (608 sq.ft.)

TOTAL: 123.3 m<sup>2</sup> (1,327 sq.ft.)

This floor plan is for illustrative purposes only. It is not drawn to scale. Any measurements, floor areas (including any total floor area), openings and orientations are approximate. No details are guaranteed, they cannot be relied upon for any purpose and do not form any part of any agreement. No liability is taken for any error, omission or misstatement. A party must rely upon it so win inspection(s). Nowered by www.Propertybox.10.