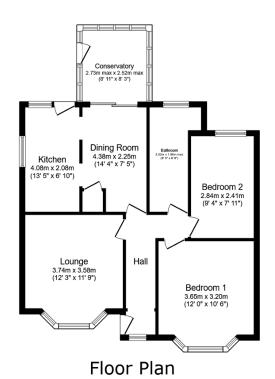

## **Key Features**

- DETACHED BUNGALOW
- DINING ROOM
- GARDENS FRONT AND BACK
- CLOSE TO TOWN
- EPC E

- TWO BEDROOMS
- CONSERVATORY
- PARKING AND GARAGE
- · COUNCIL TAX C
- INSTRUCTED 16/04/24

Floor area 78.9 m<sup>2</sup> (849 sq.ft.)

TOTAL: 78.9 m<sup>2</sup> (849 sq.ft.)

This floor plan is for illustrative purposes only. It is not drawn to scale. Any measurements, floor areas (including any total floor area), openings and orientations are approximate. No details are guaranteed, they cannot be relied upon for any purpose and do not form any part of any agreement. No liability is taken for any error, omission or misstatement. A party must rely upon it sow in inspection(s). Powered by www.Propertybox.10.