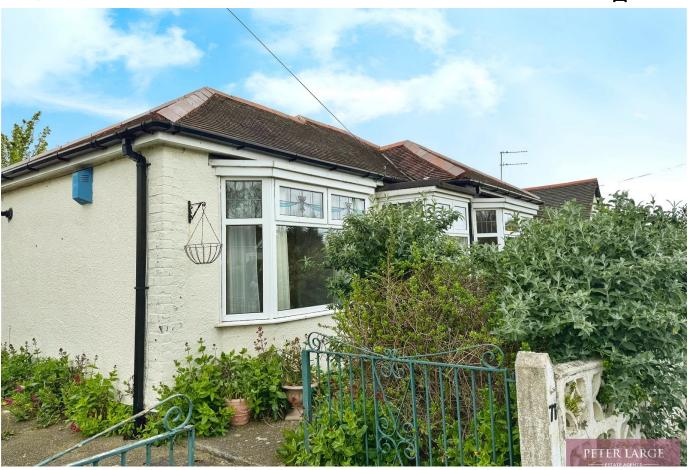

## 71 St Margarets Drive, Rhyl, Denbighshire, LL18 2LA

£135,000 Page 2

This traditional double fronted detached two bedroom bungalow is set in a quiet residential area close to the town of Rhyl with its shops and public amenities. Shops catering for most everyday needs are within walking distance and bus routes are within easy reach. The property would benefit from some cosmetic upgrading and would suite the retirement market or a small family as schools catering for all age groups are within walking distance. Viewing is highly recommended.

## **Key Features**

- DETACHED BUNGALOW
- DINING ROOM
- GARDENS FRONT AND BACK
- CLOSE TO TOWN
- EPC E

- TWO BEDROOMS
- CONSERVATORY
- PARKING AND GARAGE
- · COUNCIL TAX C
- INSTRUCTED 16/04/24

Floor area 78.9 m<sup>2</sup> (849 sq.ft.)