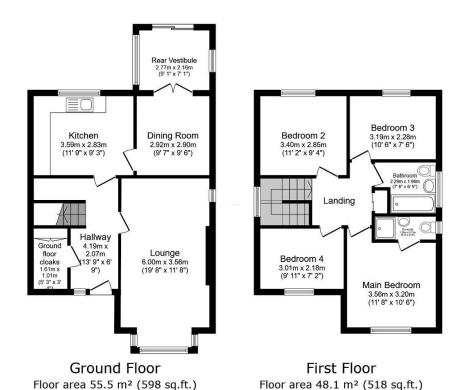

## 11 Maes Hedydd, Rhyl, LL18 4RW

This distinguished detached family property is a well-presented family home nestled in a popular location with excellent public transport links and nearby schools. Perfectly suited to families, this property boasts an array of unique features that cater to all your family's needs. The property includes four generously proportioned, double bedrooms. The master bedroom, comes with its own en-suite, providing a private sanctuary for the homeowners. Two reception rooms, one of which is a dining room that seamlessly flows into a spacious rear vestibule, perfect for entertaining or enjoying a family meal. Outside, the property does not disappoint with a good size enclosed rear garden with ample areas to relax and enjoy the sunny position. With garage and additional parking facilities, ensuring ample space for multiple vehicles. In summary, this property promises a blend of comfort and convenience, ideal for a thriving family life.

TOTAL: 103.7 m<sup>2</sup> (1,116 sq.ft.)

This floor plan is for illustrative purposes only. It is not drawn to scale. Any measurements, floor areas (including any total floor area), openings and orientations are approximate. No details are guaranteed, they cannot be relied upon for any purpose and do not form any part of any agreement. No liability is taken for any error, omission or misstatement. A party must rely upon it so win inspection(s). Nowered by www.Propertybox.10.