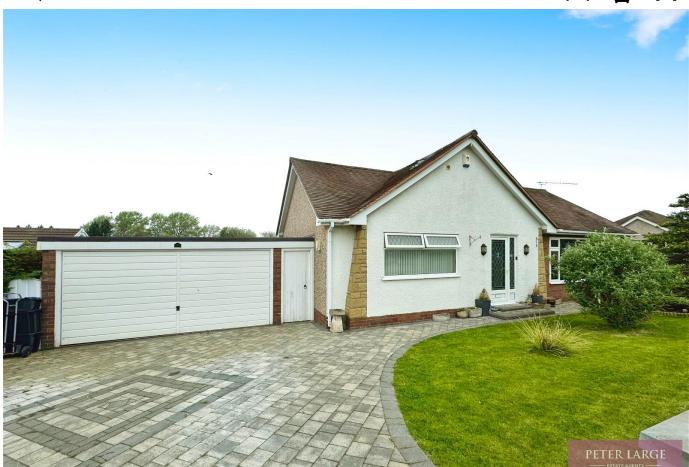

## 2 Ffordd Aber, Rhuddlan, LL18 2SJ

£330,000 PA 4 L 2 L 1

This well maintained four bedroom bungalow sits on a corner plot in a popular residential area close to the village of Rhuddlan. The property has been updated by its current owners who have extended up into the loft to provide two further double bedrooms, one with en-suite. The property benefits by way of gas central heating, uPVC double glazing, conservatory, large garage, two driveways with space for camper van and gardens front and rear. Shops catering for most everyday needs are close by in the village as will as a Sainsbury's supermarket and retail park. Viewing is highly recommended to appreciate this lovely spacious home.

## **Key Features**

- DETACHED BUNGALOW
- FOUR DOUBLE BEDROOMS
- CONSERVATORY
- AMPLE OFF ROAD PARKING
- · COUNCIL TAX BAND E

- CORNER PLOT
- LARGE KITCHEN DINER
- · GARDENS FRONT AND REAR
- EPC D
- DATE INSTRUCTED 18/04/24