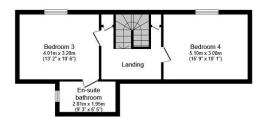

Ground Floor Floor area 116.4 m<sup>2</sup> (1,253 sq.ft.)

First Floor Floor area 44.1 m<sup>2</sup> (475 sq.ft.)

TOTAL: 160.5 m<sup>2</sup> (1,728 sq.ft.)

This floor plan is for illustrative purposes only. It is not drawn to scale. Any measurements, floor areas (including any total floor area), openings and orientations are approximate. No details are guaranteed, they cannot be relied upon for any purpose and do not form any part of any agreement. No liability is taken for any error, omission or misstatement. A party must rely upon it so win inspection(s). Dewered by www.Propertybox.10.