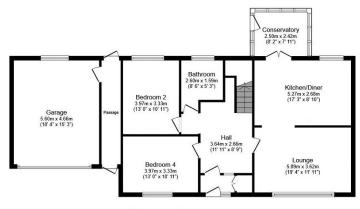

Ground Floor Floor area 116.4 m<sup>2</sup> (1,253 sq.ft.)

First Floor Floor area 44.1 m<sup>2</sup> (475 sq.ft.)

TOTAL: 160.5 m<sup>2</sup> (1,728 sq.ft.)

This floor plan is for illustrative purposes only. It is not drawn to scale. Any measurements, floor areas (including any total floor area), openings and orientations are approximate. No details are guaranteed, they cannot be relied upon for any purpose and do not form any part of any agreement. No liability is taken for any error, omission or misstatement. A party must rely upon it so win inspection(s). Dewered by www.Propertybox.10.