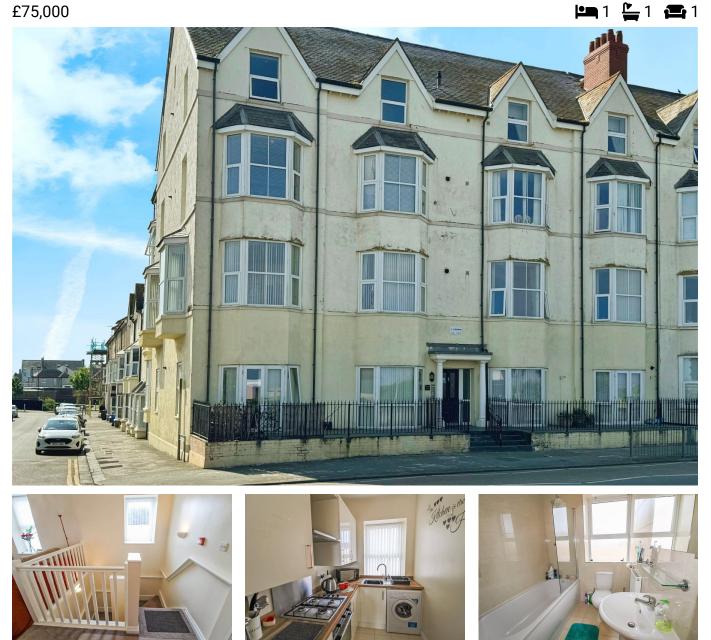

## 6 Waterfront Apartments, 46/47 West Parade Rhyl LL18 1HH £75,000

PETER LARGE

- ESTATE AGENTS ------

An opportunity has arisen to purchase a one bedroom apartment situated in a central position on the Promenade in the popular Resort of Rhyl.

## Key Features

- One bedroom apartment
- No Forward chain
- Double glazing
- · Nicely presented
- epc D

- · situated on the Promenade
- Permit parking
- Gas central heating
- Close to amenities
- 29/04/2024