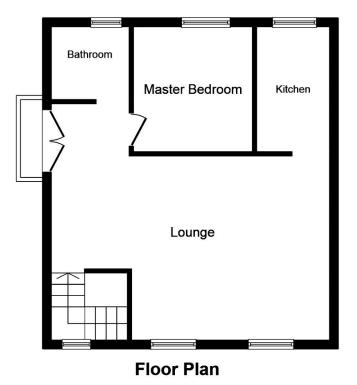

PETER LARGE

Total floor area 50.0 sq. m. (538 sq. ft.) approx

This floor plan is for illustration purposes only and may not be representative of the property. The position and size of doors, windows and other features are approximate. Unauthorized reproduction prohibited. © PropertyBOX