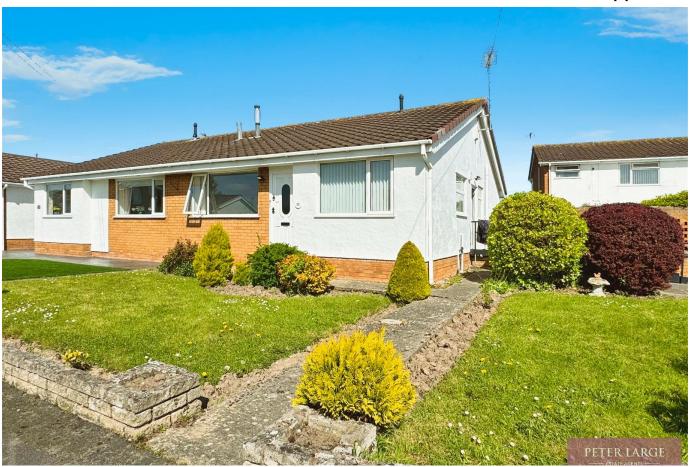

## 10 Laburnum Drive, Rhyl, LL18 4JH

£155,000 Page 2 Land 1

A lovely two bedroom semi detached bungalow situated within a quiet cul-de-sac location, close to the seafront and promenade, with a local Co-Op shop, doctors surgery and dentist close by. Benefiting from two double bedrooms, good size lounge, kitchen/diner, shower room and well maintained gardens to front and rear with parking and garage. The property has the further benefit of a support access ramp and internal and external handles, uPVC double glazing and gas central heating. The property would benefit from some modernisation.

## **Key Features**

Two bedroom

Semi detached

· Well maintained gardens

Freehold

· Council tax - C

· Kitchen / Diner

Garage

· Cul-de-sac location

• EPC - D

· Date: 24/04/2024

Floor area 72.4 m<sup>2</sup> (779 sq.ft.)

TOTAL: 72.4 m<sup>2</sup> (779 sq.ft.)

This floor plan is for illustrative purposes only. It is not drawn to scale. Any measurements, floor areas (including any total floor area), openings and orientations are approximate. No details are guaranteed, they cannot be relied upon for any purpose and do not form any part of any agreement. No liability is taken for any error, omission or misstatement. A party must rely upon it so win inspection(s). Powered by www.Propertybox.10.