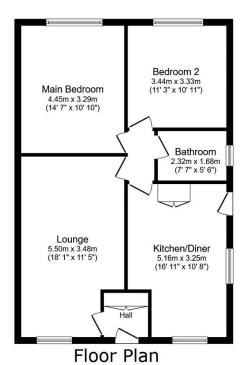

· Cul-de-sac location

• EPC - D

· Date: 24/04/2024

Floor area 72.4 m<sup>2</sup> (779 sq.ft.)

TOTAL: 72.4 m<sup>2</sup> (779 sq.ft.)

This floor plan is for illustrative purposes only. It is not drawn to scale. Any measurements, floor areas (including any total floor area), openings and orientations are approximate. No details are guaranteed, they cannot be relied upon for any purpose and do not form any part of any agreement. No liability is taken for any error, omission or misstatement. A party must rely upon it so win inspection(s). Powered by www.Propertybox.10.