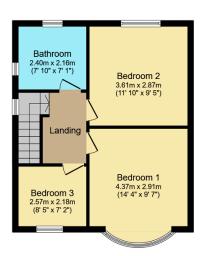

Floor area 63.3 m<sup>2</sup> (681 sq.ft.)

Floor area 45.8 m² (493 sq.ft.)

TOTAL: 109.0 m<sup>2</sup> (1,174 sq.ft.)

This floor plan is for illustrative purposes only. It is not drawn to scale. Any measurements, floor areas (including any total floor area), openings and orientations are approximate. No details are guaranteed, they cannot be relied upon for any purpose and do not form any part of any agreement. No liability is taken for any error, omission or misstatement. A party must rely upon it so win inspection(s). Dewered by www.Propertybox.10.