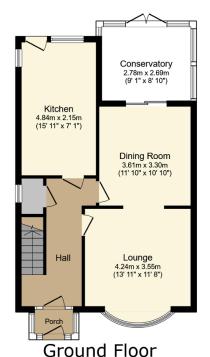

Floor area 63.3 m<sup>2</sup> (681 sq.ft.)

Floor area 45.8 m² (493 sq.ft.)

TOTAL: 109.0 m<sup>2</sup> (1,174 sq.ft.)

This floor plan is for illustrative purposes only. It is not drawn to scale. Any measurements, floor areas (including any total floor area), openings and orientations are approximate. No details are guaranteed, they cannot be relied upon for any purpose and do not form any part of any agreement. No liability is taken for any error, omission or misstatement. A party must rely upon it so win inspection(s). Dewered by www.Propertybox.10.