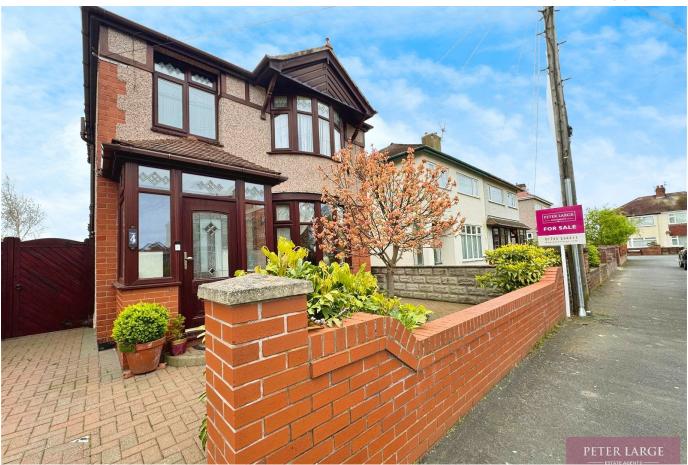

## 4 Patagonia Ave, Rhyl, Denbighshire LL18 4RT

£270,000 Page 3 Land 2

This well maintained three bedroom detached house is set in a popular residential area of South Rhyl. The property benefits by way of uPVC double glazing, gas central heating, lounge, dining room, conservatory, three bedrooms, modern shower room and large landscaped gardens. The property would suit family occupation and could be described as 'ready to walk into'. The town of Rhyl with its shops and public amenities is a short distance away and schools catering for all age groups are within walking distance. With ample off road parking, detached garage and summer house viewing is highly recommended to appreciate this lovely home.

## **Key Features**

- DETACHED HOUSE
- TWO RECEPTION ROOMS
- MODERN SHOWER ROOM
- FREEHOLD
- EPC E

- THREE BEDROOMS
- CONSERVATORY
- LARGE LANDSCAPED GARDENS
- COUNCIL TAX BAND D
- Instructed 15/04/2024