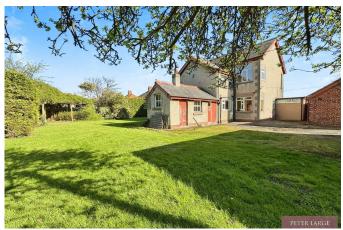

## 18 Dyserth Road, Rhyl, Denbighshire, LL18 4DP

£380,000 Page 5 Page 2 Page 3

This large detached impressive property stands in well kept gardens and offers a large family home with an element of commercial rooms attached. Although this impressive building requires some modernisation, it offers an opportunity to create a beautiful, personalised space. The residence boasts sauna, five bedrooms, each with unique features, four are spacious doubles, while the fifth is characterised by a stunning feature window, offering an abundance of natural light and local views. The kitchen is a sizeable space with a utility room off. Three reception rooms, the first is a classical charm with large windows, the second with its open-plan layout, high ceilings and a captivating garden view, the third doubles as a formal dining room. This large residential property is set within good size grounds. Large drive, garage and recreational room. The location is highly desirable, with easy access to public transport links, nearby schools, local amenities.

- · No forward chain
- · Multi-use recreational room to rear
- · Large rear garden
- · Ample off street parking
- EPC-TBC

- · Large Family home
- · Detached garage
- Sauna
- · Council Tax- D
- Instructed 16/04/2024