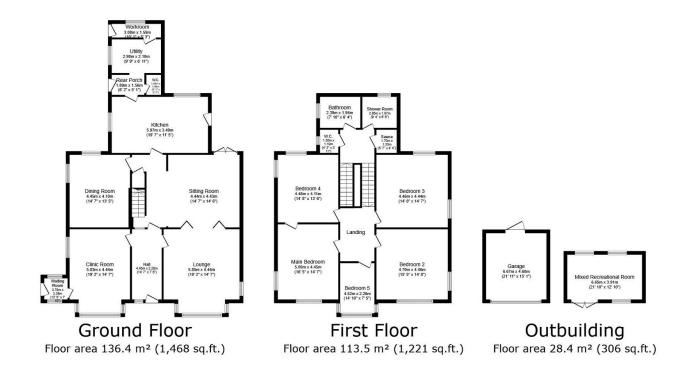

## 18 Dyserth Road, Rhyl, Denbighshire, LL18 4DP

£380,000 Page 5 Page 2 Page 3

This large detached impressive property stands in well kept gardens and offers a large family home with an element of commercial rooms attached. Although this impressive building requires some modernisation, it offers an opportunity to create a beautiful, personalised space. The residence boasts sauna, five bedrooms, each with unique features, four are spacious doubles, while the fifth is characterised by a stunning feature window, offering an abundance of natural light and local views. The kitchen is a sizeable space with a utility room off. Three reception rooms, the first is a classical charm with large windows, the second with its open-plan layout, high ceilings and a captivating garden view, the third doubles as a formal dining room. This large residential property is set within good size grounds. Large drive, garage and recreational room. The location is highly desirable, with easy access to public transport links, nearby schools, local amenities.

TOTAL: 278.2 m<sup>2</sup> (2,995 sq.ft.)

This floor plan is for illustrative purposes only. It is not drawn to scale. Any measurements, floor areas (including any total floor area), openings and orientations are approximate. No details are guaranteed, they cannot be relied upon for any purpose and do not form any part of any agreement. No liability is taken for any error, omission or misstatement. A party must rely upon it so win inspection(s). Nowered by www.Propertybox.10.