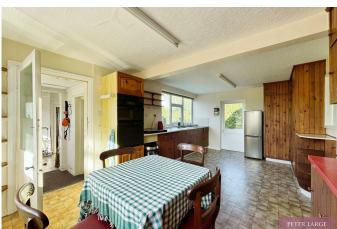

## 18 Dyserth Road, Rhyl, Denbighshire, LL18 4DP

£380,000 Page 5 Page 2 Page 3

This large detached impressive property stands in well kept gardens and offers a large family home with an element of commercial rooms attached. Although this impressive building requires some modernisation, it offers an opportunity to create a beautiful, personalised space. The residence boasts sauna, five bedrooms, each with unique features, four are spacious doubles, while the fifth is characterised by a stunning feature window, offering an abundance of natural light and local views. The kitchen is a sizeable space with a utility room off. Three reception rooms, the first is a classical charm with large windows, the second with its open-plan layout, high ceilings and a captivating garden view, the third doubles as a formal dining room. This large residential property is set within good size grounds. Large drive, garage and recreational room. The location is highly desirable, with easy access to public transport links, nearby schools, local amenities.