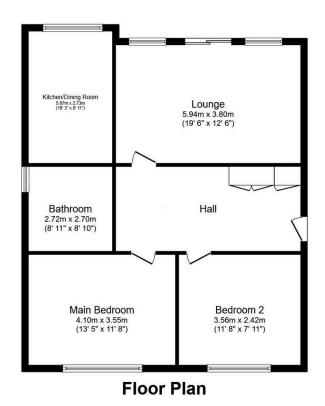

LEASEHOLD

· COUNCIL TAX BAND - C

• EPC - D

Total floor area 90.9 m² (979 sq.ft.) approx

This plan is for illustration purposes only and may not be representative of the property. Plan not to scale. Powered by PropertyBox