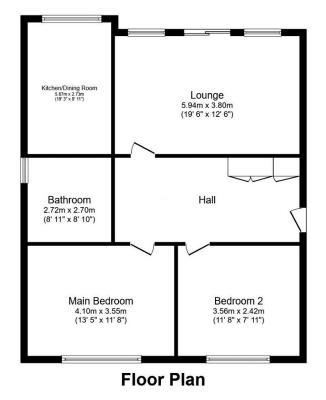

## **Key Features**

- FIRST FLOOR APARTMENT
- SPECTACULAR SEA VIEWS
- LARGE LOUNGE
- ALLOCATED PARKING SPACE
- · COUNCIL TAX BAND C

- TWO BEDROOMS
- BALCONY
- KITCHEN/DINER
- LEASEHOLD
- EPC D

Total floor area 90.9 m<sup>2</sup> (979 sq.ft.) approx

This plan is for illustration purposes only and may not be representative of the property. Plan not to scale. Powered by PropertyBox

CONSUMER PROTECTION REGULATIONS 2008 AND THE BUSINESS PROTECTION FROM MISLEADING MARKETING REGULATIONS 2008