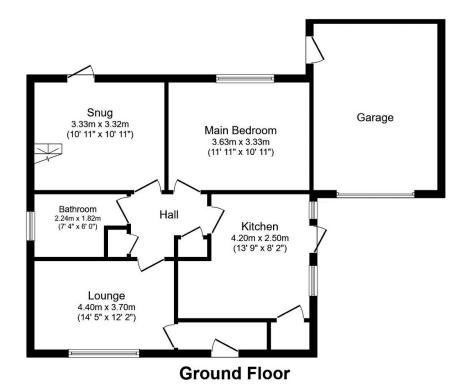

## 5 Maes Y Bryn, Rhuddlan, LL18 2TE

£280,000 Page 3 Fage 1 Fage 2

This Well presented detached three bedroom dormer bungalow is located in the well know sought-after village of Rhuddlan. Situated within easy reach of the quaint array of high street shops, restaurants and bars. Convenient access to walking and cycling routes, perfect for those who enjoy an active lifestyle. This well loved family property boasts two reception rooms, three bedrooms, a kitchen, and a shower room. Having off street parking, garage and a lovely garden, providing ample outdoor space for relaxation and entertaining. This property presents a wonderful opportunity for a new owner to create their perfect home in this desirable village setting.

Total floor area 103.8 sq.m. (1,117 sq.ft.) approx

This plan is for illustration purposes only and may not be representative of the property. Plan not to scale. Powered by PropertyBox