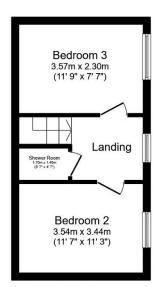

- · Two reception rooms for versatile living
- Well-equipped kitchen for culinary enthusiasts
- Convenient access to local amenities
- · Ideal opportunity to create perfect home

· Date: 12/03/2024

**First Floor** 

Total floor area 103.8 sq.m. (1,117 sq.ft.) approx

This plan is for illustration purposes only and may not be representative of the property. Plan not to scale. Powered by PropertyBox