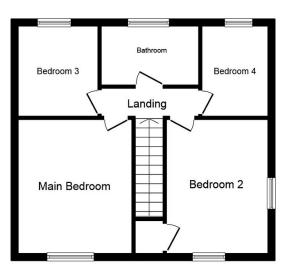

**First Floor** 

Total floor area 104.0 sq.m. (1,120 sq.ft.) approx

This floor plan is for illustration purposes only and may not be representative of the property. The position and size of doors, windows and other features are approximate. Unauthorized reproduction prohibited. © PropertyBOX