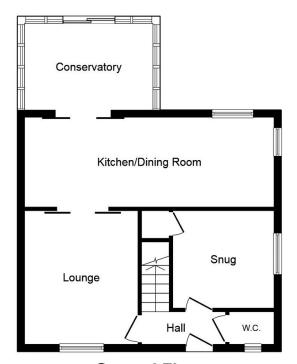

**First Floor** 

Total floor area 104.0 sq.m. (1,120 sq.ft.) approx

This floor plan is for illustration purposes only and may not be representative of the property. The position and size of doors, windows and other features are approximate. Unauthorized reproduction prohibited. © PropertyBOX