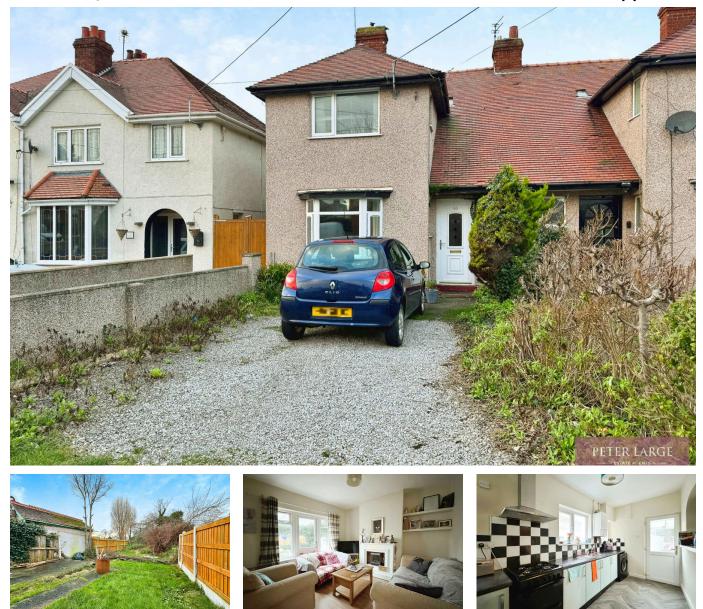

## 46 Grosvenor Avenue, Rhyl, Denbighshire, LL18 4HB

Offers In Region Of £165,000

🍋 3 🚰 1 🚘 2

PETER LARGE

- ESTATE AGENTS ———

Presenting this semi-detached property requiring some modernisation within. With two reception rooms, three bedrooms, and bathroom, this home is ideally suited to a variety of buyers seeking to create their perfect abode. The large rear garden is in need of some cultivation, which will providing a tranquil outdoor space to enjoy those warm summer evenings. Situated in a sought-after location, this property benefits from excellent transport links ensuring convenient access to nearby amenities and the A55 expressway having local shops and schools within close proximity. Don't miss out on this fantastic chance to put your stamp on this property.

## **Key Features**

- Semi-detached property
- Nearby public transport links
- Two reception rooms
- Local amenities and schools close by
- · Council tax C

- Three bedrooms
- Requires modernisation
- Large rear garden in need of cultivation
- Freehold / EPC D
- Date 02/02/2024