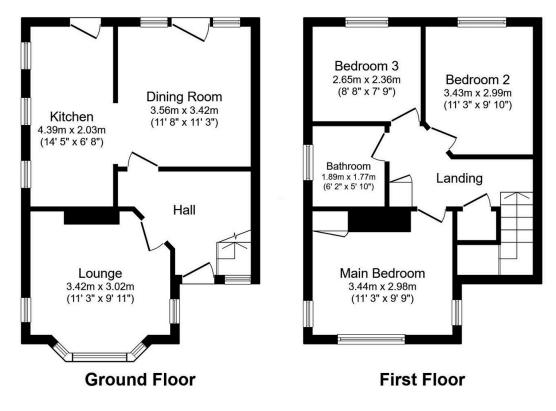

Total floor area 75.9 sq.m. (817 sq.ft.) approx

This plan is for illustration purposes only and may not be representative of the property. Plan not to scale. Powered by PropertyBox

CONSUMER PROTECTION REGULATIONS 2008 AND THE BUSINESS PROTECTION FROM MISLEADING MARKETING REGULATIONS 2008