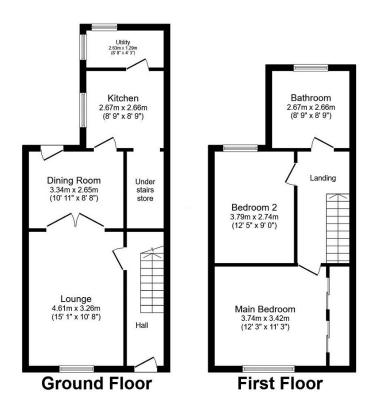

Total floor area 86.7 sq.m. (934 sq.ft.) approx

This plan is for illustration purposes only and may not be representative of the property. Plan not to scale. Powered by PropertyBox