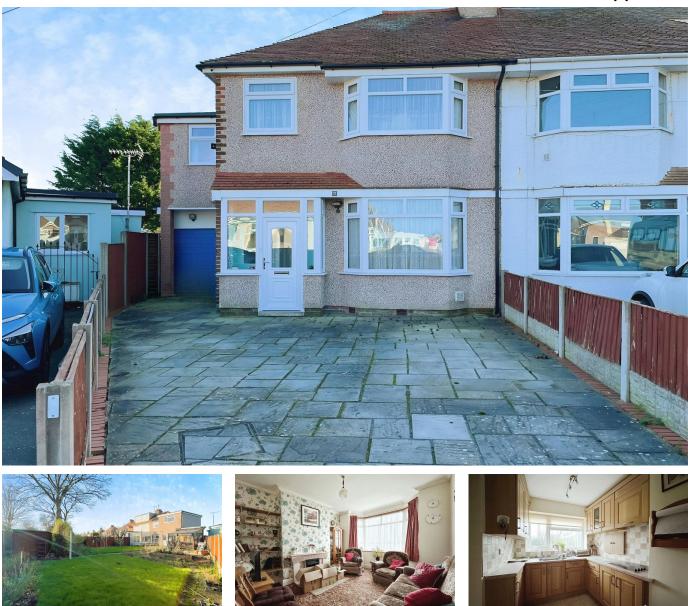

## 37 Handsworth Crescent Rhyl LL18 4HP

£197,000

PETER LARGE

- ESTATE AGENTS ------

🍋 4 🖳 1 🚘 2

This delightful extended semi-detached property nestled in a popular neighbourhood is perfect for families and has been a lovely home for many years. The property, although in need of modernisation now, offers an incredible opportunity for you to create your dream home. With four bedrooms, this spacious dwelling provides ample room for the whole family. It also benefit from Solar panelling to the rear which are owned by the seller. Imagine the possibilities as you transform each room to suit your unique style and needs.

## **Key Features**

- South Rhyl location
- · Extended to the rear
- · Ample off road parking
- Would benefit from cosmetic improvements
- Freehold / EPC -D

- · A four bedroom semi detached house
- Exceptionally large garden
- · Lovely Family Home
- Owned Solar panels to the rear. This is a probate sale
- 22/02/23 price reduced 05/06/2024