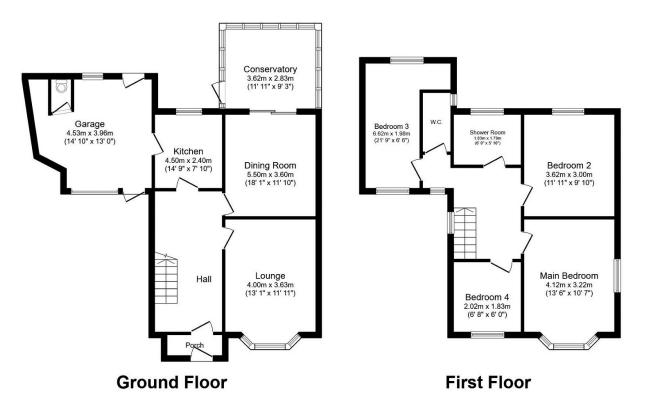

PETER LARGE

Total floor area 130.2 m<sup>2</sup> (1,401 sq.ft.) approx

This plan is for illustration purposes only and may not be representative of the property. Plan not to scale. Powered by PropertyBox