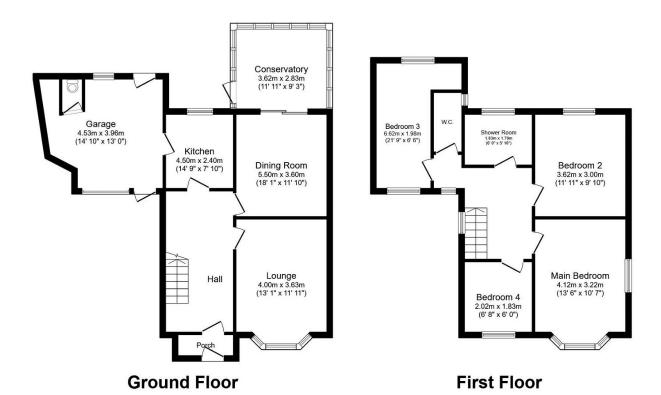

Total floor area 130.2 m² (1,401 sq.ft.) approx

This plan is for illustration purposes only and may not be representative of the property. Plan not to scale. Powered by PropertyBox