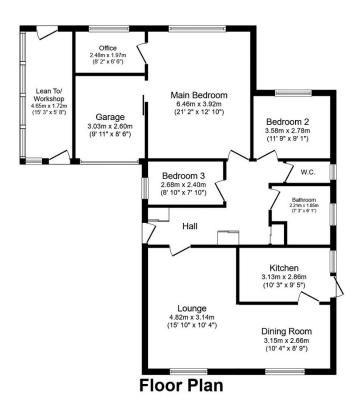

Total floor area 96.5 m² (1,038 sq.ft.) approx

This plan is for illustration purposes only and may not be representative of the property. Plan not to scale. Powered by PropertyBox