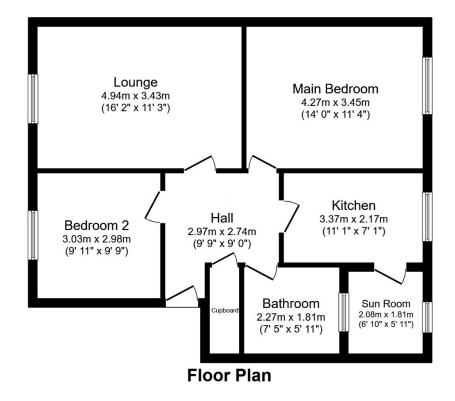

Total floor area 67.9 sq.m. (731 sq.ft.) approx

This plan is for illustration purposes only and may not be representative of the property. Plan not to scale. Powered by PropertyBox

CONSUMER PROTECTION REGULATIONS 2008 AND THE BUSINESS PROTECTION FROM MISLEADING MARKETING REGULATIONS 2008