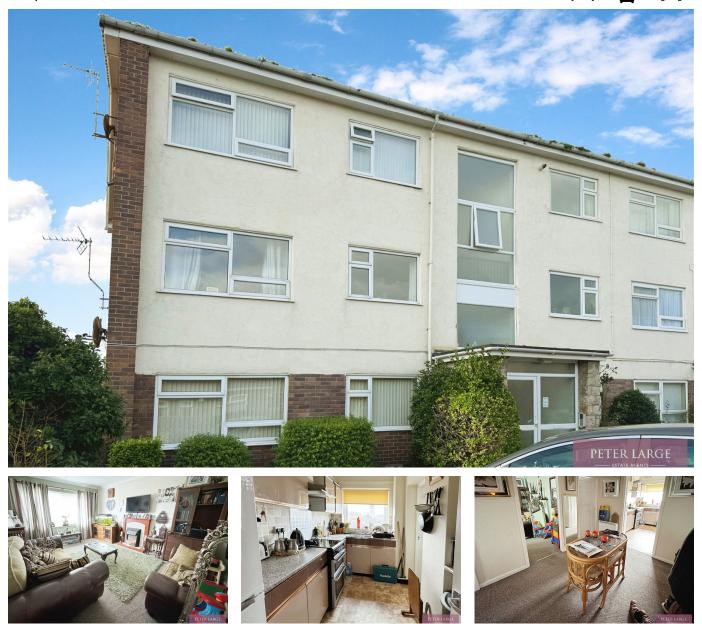

## 21 Brandon Court, Russell Road, Rhyl, LL18 3DW £90,000

**⊨** 2 **≟** 1 **⊆** 1

PETER LARGE

- ESTATE AGENTS ———

INVESTMENT PROPERTY: The property represents an excellent opportunity for investors as it is being sold with a tenant in residence. Don't miss out on the chance to own this attractive and well-maintained top floor flat in a desirable location close to town centre and promenade. Having well kept communal gardens, providing a tranquil environment for residents to enjoy and off street parking.

## **Key Features**

- Two bedrooms
- Investment property
- · Off road parking
- Walking distance to promenade
- EPC F

Top floor flat

PETER LARGE

- Tenant in residence
- Close to amenities
- Leasehold
- Date 24/11/2023