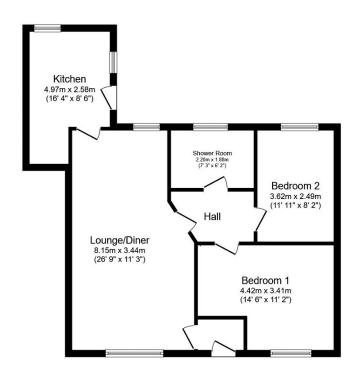

- · Detached bungalow
- · Move in condition
- · Schools close by
- Freehold
- · Council tax C

- Off road parking
- · Desirable area
- · Beautiful gardens
- EPC D
- 26/09/2023

Floor Plan

Total floor area 70.4 m² (758 sq.ft.) approx

This plan is for illustration purposes only and may not be representative of the property. Plan not to scale. Powered by PropertyBox