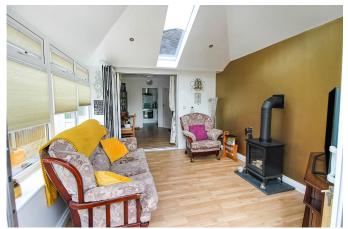

## Madrina, Abergele Road Rhuddlan

Offers In Region Of £195,000

Standing on the outer confines of Rhuddlan in a semi rural position is this well presented and much improved two bedroom detached bungalow. Having been extended to the rear with a suspended ceiling with sky light to allow natural light it offers surprisingly spacious accommodation. The rear garden offers a lovely outdoor space with composite decking from the living room leading onto a good size lawn with three timber constructed stores. Having ample off road parking and further private driveway leads to timber constructed garage.