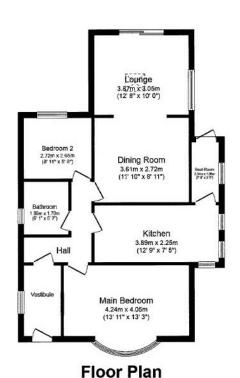

Total floor area 72.7 sq.m. (783 sq.ft.) approx

This floor plan is for illustration purposes only and may not be representative of the property. The position and size of doors, windows and other features are approximate. Unauthorized reproduction prohibited. © PropertyBOX