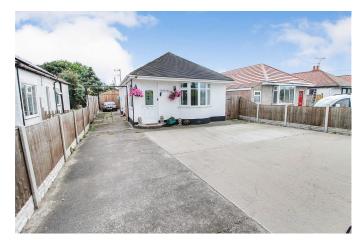

## Madrina, Abergele Road Rhuddlan

Offers In Region Of £195,000

Standing on the outer confines of Rhuddlan in a semi rural position is this well presented and much improved two bedroom detached bungalow. Having been extended to the rear with a suspended ceiling with sky light to allow natural light it offers surprisingly spacious accommodation. The rear garden offers a lovely outdoor space with composite decking from the living room leading onto a good size lawn with three timber constructed stores. Having ample off road parking and further private driveway leads to timber constructed garage.

- · Outerconfines of Rhuddlan
- · Extended to the rear
- · Ready to walk into
- · Ample off Road parking
- 21/08/2023

- · Two bedroom detached bungalow
- · South facing garden to the rear.
- Garage
- · Close to amenities
- EPC-F