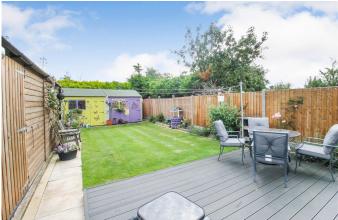

## Madrina, Abergele Road Rhuddlan

Offers In Region Of £195,000

Standing on the outer confines of Rhuddlan in a semi rural position is this well presented and much improved two bedroom detached bungalow. Having been extended to the rear with a suspended ceiling with sky light to allow natural light it offers surprisingly spacious accommodation. The rear garden offers a lovely outdoor space with composite decking from the living room leading onto a good size lawn with three timber constructed stores. Having ample off road parking and further private driveway leads to timber constructed garage.

- · Outerconfines of Rhuddlan
- · Extended to the rear
- · Ready to walk into
- · Ample off Road parking
- 21/08/2023

- · Two bedroom detached bungalow
- · South facing garden to the rear.
- Garage
- · Close to amenities
- EPC-F