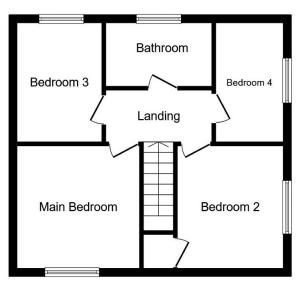

Total floor area 92.5 sq.m. (995 sq.ft.) approx

This plan is for illustration purposes only and may not be representative of the property. Plan not to scale.