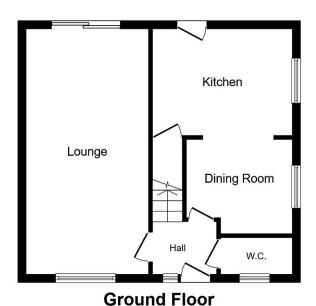

Total floor area 92.5 sq.m. (995 sq.ft.) approx

This plan is for illustration purposes only and may not be representative of the property. Plan not to scale.