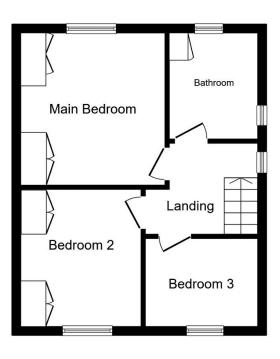

**First Floor** 

Total floor area 80.3 sq.m. (865 sq.ft.) approx

This floor plan is for illustration purposes only and may not be representative of the property. The position and size of doors, windows and other features are approximate. Unauthorized reproduction prohibited. @ PropertyBOX