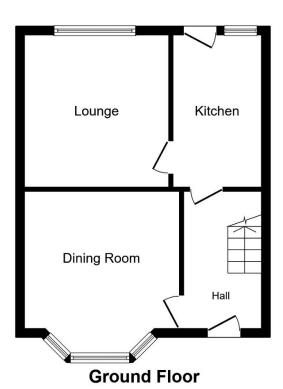

**First Floor** 

Total floor area 80.3 sq.m. (865 sq.ft.) approx

This floor plan is for illustration purposes only and may not be representative of the property. The position and size of doors, windows and other features are approximate. Unauthorized reproduction prohibited. @ PropertyBOX