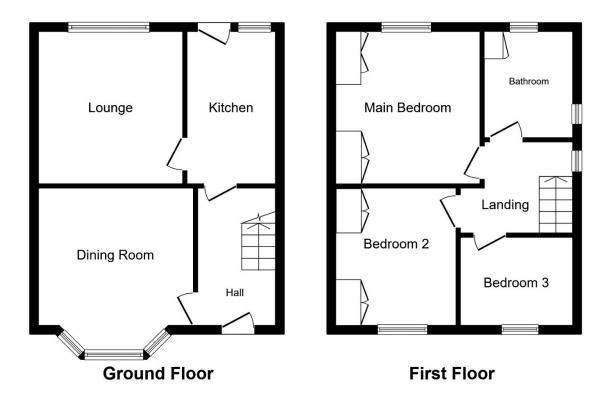

PETER LARGE

• Instructed- 18/07/2023

Total floor area 80.3 sq.m. (865 sq.ft.) approx

This floor plan is for illustration purposes only and may not be representative of the property. The position and size of doors, windows and other features are approximate. Unauthorized reproduction prohibited. © PropertyBOX