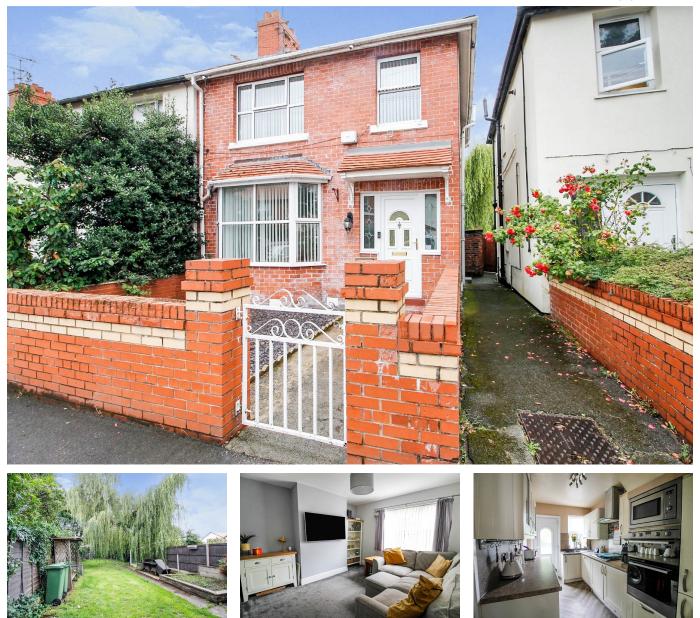

## 5 Buckley Avenue, Rhyl, LL18 1DW

Offers In Region Of £155,000

🍋 3 🚰 1 🚘 2

PETER LARGE

– ESTATE AGENTS ———

This well presented three bedroom semi detached house resides within a 10 to 15 minute walk from Rhyl's main town centre with all its shops and public services, the seafront and promenade is close by and schools for all ages are well catered for within the area. The property benefits from uPVC double glazing, central heating, two reception rooms and good size mature rear garden. PLEASE NOTE - CASH BUYERS ONLY DIRECTIONS: Proceed away from the Rhyl office along Kinmel Street, through the traffic lights turning left at the fork along West Kinmel Street, turning right onto Ffynnongroew Road, second left into Garnett Avenue continue onto Ellis Avenue, turning left into Buckley Avenue where the property can be seen on the right hand side by way of a For Sale board.

## **Key Features**

- Semi detached
- · Three bedrooms
- · Two reception rooms
- Council tax- B EPC-C
- CASH BUYERS ONLY DUE TO LOFT INSULATION

- Large rear garden
- Close to local amenities
- · Suitable for a variety of buyers
- Freehold