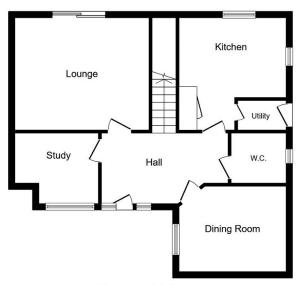

## 14 Llys Tywi, Rhyl

This beautiful well presented executive property is situated in a popular cul-de-sac position surrounded by similar properties being built by reputable builders. The property offers lounge, dining room, study, ground floor cloaks and kitchen with breakfast area and utility room, with four double bedrooms and bathroom to the first floor. Sunny and enclosed well kept landscaped private garden with mature trees and shrubs surrounding the property with off street parking and double garage. Having a local Co-op, doctor and dental surgeries within walking distance, a short drive to Rhyl's main town centre and the A55 expressway is easily accessible for Chester, Llandudno and beyond.

- · Four bedroom
- · Immaculately presented
- · Utility and ground floor cloaks
- Large enclosed gardens with double garage
- EPC C / Council tax F

- · Executive detached house
- · Three reception rooms
- · En-suite to master bedroom
- Freehold
- Date 16/06/2023