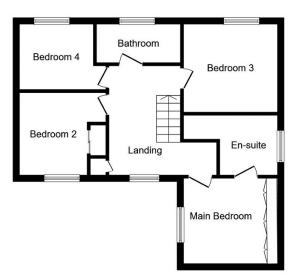

## 14 Llys Tywi, Rhyl

This beautiful well presented executive property is situated in a popular cul-de-sac position surrounded by similar properties being built by reputable builders. The property offers lounge, dining room, study, ground floor cloaks and kitchen with breakfast area and utility room, with four double bedrooms and bathroom to the first floor. Sunny and enclosed well kept landscaped private garden with mature trees and shrubs surrounding the property with off street parking and double garage. Having a local Co-op, doctor and dental surgeries within walking distance, a short drive to Rhyl's main town centre and the A55 expressway is easily accessible for Chester, Llandudno and beyond.

- · Four bedroom
- · Immaculately presented
- · Utility and ground floor cloaks
- Large enclosed gardens with double garage
- EPC C / Council tax F

- · Executive detached house
- · Three reception rooms
- · En-suite to master bedroom
- Freehold
- Date 16/06/2023

**First Floor** 

Total floor area 116.9 sq.m. (1,258 sq.ft.) approx

This floor plan is for illustration purposes only and may not be representative of the property. The position and size of doors, windows and other features are approximate. Unauthorized reproduction prohibited. © PropertyBOX