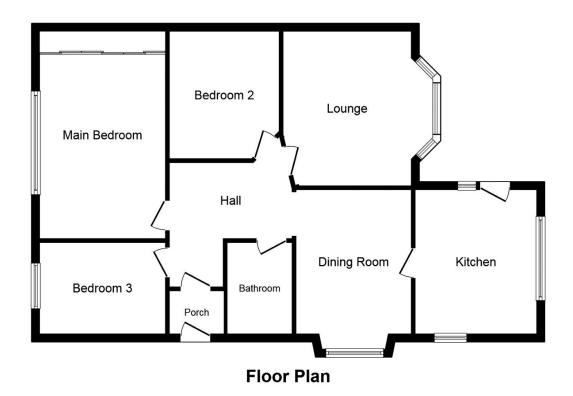

## 33 Gillian Drive, Rhyl

£205,000 🖺 3 🖺 1 🚍 2

This three bedroom detached bungalow stands in a popular area of South Rhyl within walking distance of Rhyl's Clwyd retail park with bus routes running nearby and short drive to Rhyl's main town centre with its shops and public services. The property offers two reception rooms, enclosed sunny rear garden, off street parking and single garage.

This floor plan is for illustration purposes only and may not be representative of the property. The position and size of doors, windows and other features are approximate. Unauthorized reproduction prohibited. © PropertyBOX