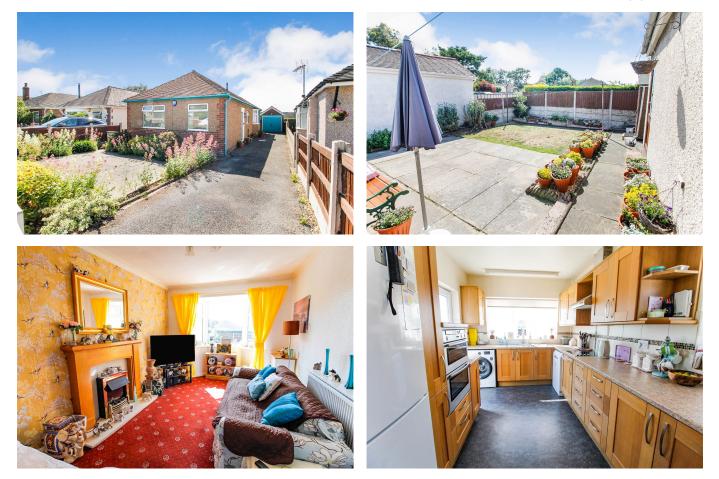

## 33 Gillian Drive, Rhyl

£210,000

🛤 3 🚰 1 🚘 2

PETER LARGE

- ESTATE AGENTS ------

This three bedroom detached bungalow stands in a popular area of South Rhyl within walking distance of Rhyl's Clwyd retail park with bus routes running nearby and short drive to Rhyl's main town centre with its shops and public services. The property offers two reception rooms, enclosed sunny rear garden, off street parking and single garage.

## Sought after location

- Ample off road parking leading to garage
- Views accross open countryside from kitchen
- Good size garden
- EPC D

- Three bedroom detached bungalow
- Two reception rooms
- · Situated near a bus route
- · Viewing recommended
- · 15/06/2023