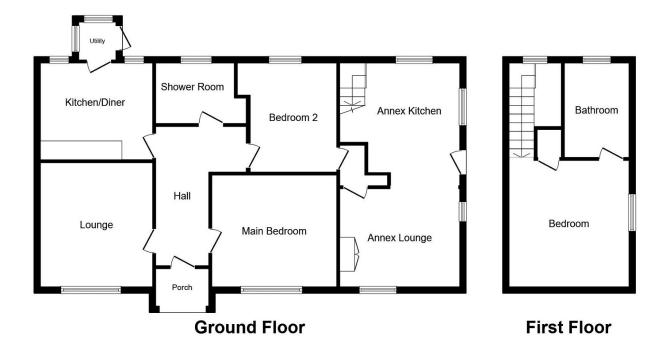

PETER LARGE

- Probate Sale
- Date 08/06/2023

Total floor area 126.5 sq.m. (1,362 sq.ft.) approx

This floor plan is for illustration purposes only and may not be representative of the property. The position and size of doors, windows and other features are approximate. Unauthorized reproduction prohibited. © PropertyBOX