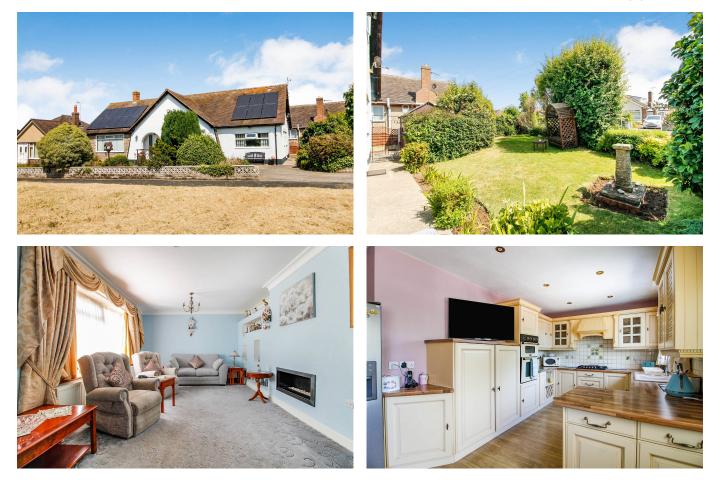

## 2 Nant Close, Rhuddlan

£320,000

🍋 3 🚰 2 🚘 2

An opportunity has arisen to purchase this deceivingly spacious, well presented, two bedroom detached bungalow having the added benefit of a attached two story one bedroom self contained Annex. The property stands on a good sized corner plot in a sunny position, surrounded by well manicured gardens with off street parking. Residing in the popular village of Rhuddlan boasting its historical castle and main street with its array of quaint shops and public services and the A55 is easily accessible for commuting to Chester, Llandudno and beyond. Internal viewing is recommended.

- Two bedroom detached bungalow
- · Well presented throughout
- Off street parking
- Solar Panels (ask for more details)
- EPC E (Council tax Annex B / Main house - E)

- One bedroom Annex attached
- Stunning gardens surrounding on corner plot
- Freehold