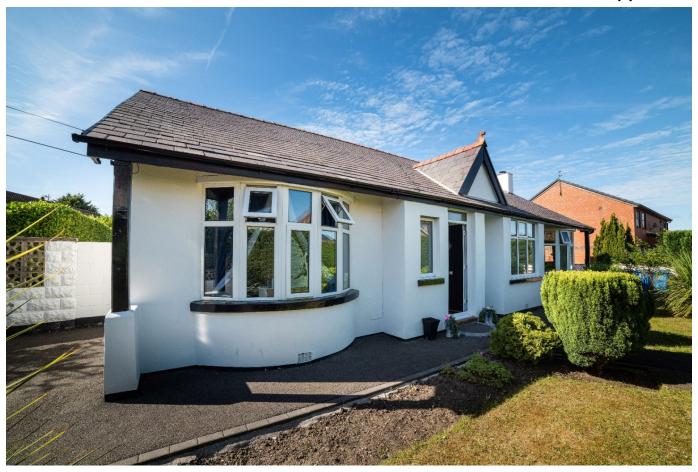

## Bod Idris Rhyl Road, Rhuddlan, Denbighshire LL18 2TS

Guide Price £390,000

Standing within a private position is this unique, beautifully presented five bedroomed detached Dormer Bungalow, Having extensive off street parking leading to detached garage, surrounded by landscaped gardens ideal for entertaining being sunny and enclosed. Situated in the historical village of Rhuddlan close to a row of local quaint shops, amenities, Rhuddlan Castle and the Golf course all within easy reach.

## **Key Features**

- · Private position
- · Ample off street parking
- · Well presented detached
- Village location
- · This is a probate sale

- · Deceptively spacious
- · Sunny and enclosed rear garden
- · Dorma Bungalow
- · Detached garage
- EPC E