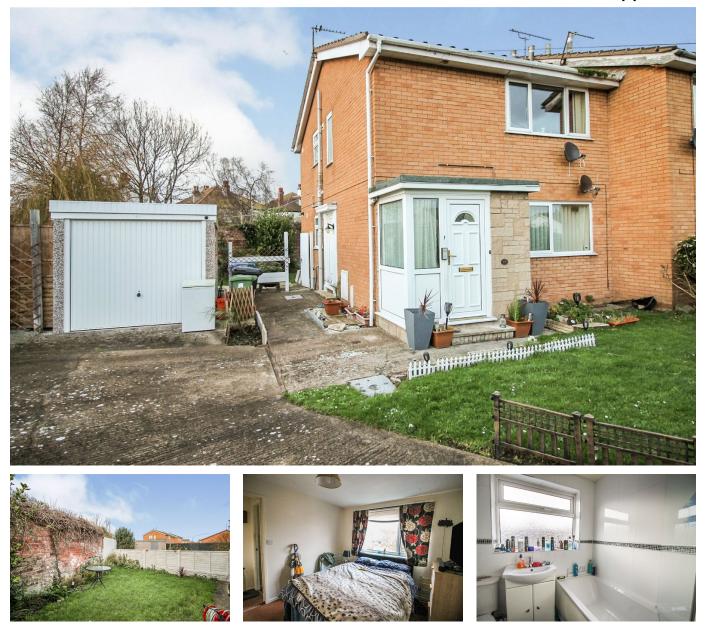

## 45, Parc Esmor, Rhyl

£75,000

🍋 1 🚰 1 🚘 1

PETER LARGE

- ESTATE AGENTS ------

This one bedroom flat, with off road parking, garage and rear secluded garden is situated in a ideal location, being close to Rhyl town centre. This property is suitable for investor buyers as it is looked to be sold with a sitting tenant.

## **Key Features**

- Sitting tenant
- Garage
- · Close to town
- EPC C
- · Ground rent £20 PA

Off road parking

PETER LARGE

- Secluded rear garden
- Close to seafront and promenade
- Tenure: Leasehold 85 years left
- Council tax B