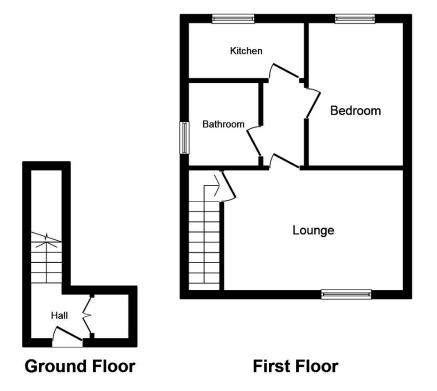

Total floor area 42.0 sq. m. (452 sq. ft.) approx

This floor plan is for illustration purposes only and may not be representative of the property. The position and size of doors, windows and other features are approximate. Unauthorized reproduction prohibited. © PropertyBOX