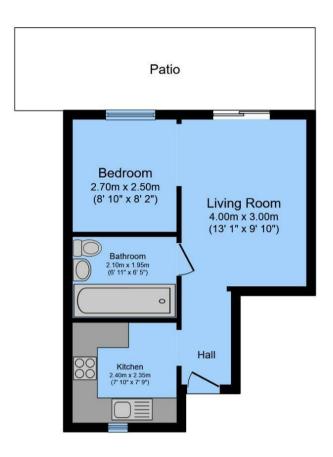

## Total floor area 33.6 m<sup>2</sup> (361 sq.ft.) approx

This floor plan is for illustrative purposes only. It is not drawn to scale. Any measurements, floor areas (including any total floor area), openings and orientation are approximate. No details are guaranteed, they cannot be relied upon for any purpose and they do not form part of any agreement. No liability is taken for any error, omission or misstatement. A party must rely upon its own inspection(s). Powered by www.focalagent.com