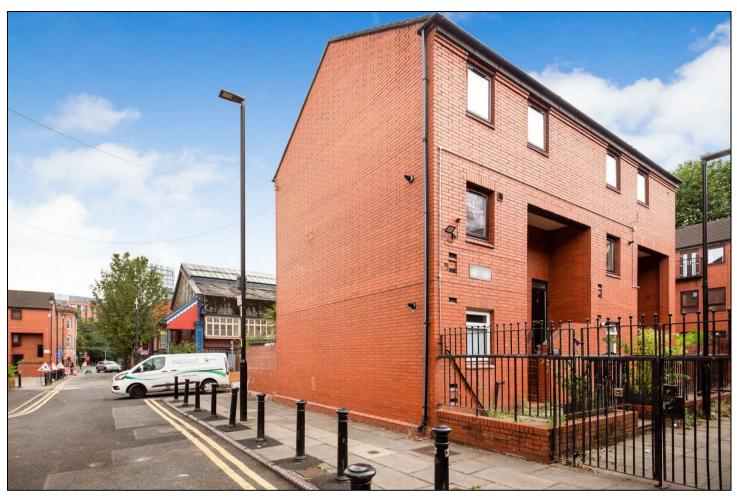

## £200,000

This outstanding ground-floor one-bedroom apartment, situated within a gated community, has been well maintained throughout.

Upon entering, you'll find a bright and welcoming living area that opens to the garden through French doors. The property features a separate, fully-fitted kitchen with modern appliances, a comfortable double bedroom, and a bathroom. A key highlight is the private garden, offering a perfect space to relax.

## **KEY FEATURES**

- OFF STREET PARKING
- SECURE GATED COMMUNITY
  - ONE BEDROOM
- SOUGHT AFTER LOCATION
  - GROUND FLOOR
- SOUTH FACING GARDEN
- NORTHERN QUARTER LOCATION