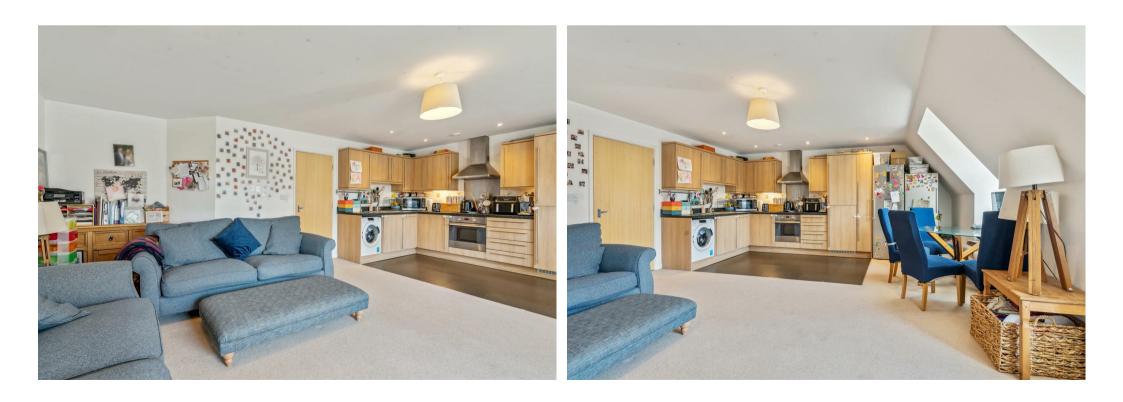

What truly sets this apartment apart is its generous proportions, offering approximately 1,130 sq. ft. of beautifully presented living space. Comprising hallway with access to all rooms and featuring a storage cupboard and airing cupboard housing a newly replaced (2023) electric mains water boiler. The expansive open-plan kitchen, living, and dining area creates a bright and versatile space, ideal for both relaxing and entertaining. The main bedroom offers a spacious walk-in wardrobe and a private en-suite bathroom, while the second bedroom is equally well-sized and is served by a modern family bathroom.