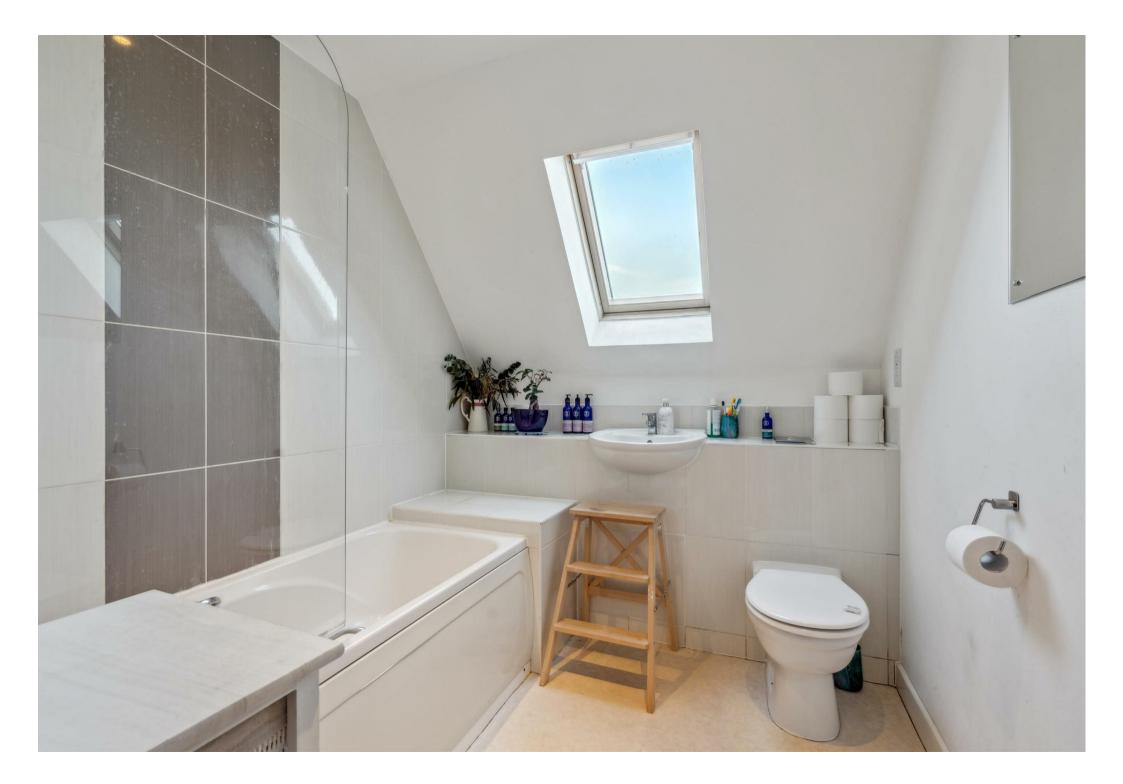

What truly sets this apartment apart is its generous proportions, offering approximately 1,130 sq. ft. of beautifully presented living space. Comprising hallway with access to all rooms and featuring a storage cupboard and airing cupboard housing a newly replaced (2023) electric mains water boiler. The expansive open-plan kitchen, living, and dining area creates a bright and versatile space, ideal for both relaxing and entertaining. The main bedroom offers a spacious walk-in wardrobe and a private en-suite bathroom, while the second bedroom is equally well-sized and is served by a modern family bathroom.