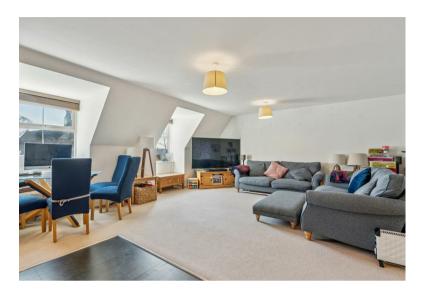

What truly sets this apartment apart is its generous proportions, offering approximately 1,130 sq. ft. of beautifully presented living space. Comprising hallway with access to all rooms and featuring a storage cupboard and airing cupboard housing a newly replaced (2023) electric mains water boiler. The expansive open-plan kitchen, living, and dining area creates a bright and versatile space, ideal for both relaxing and entertaining. The main bedroom offers a spacious walk-in wardrobe and a private en-suite bathroom, while the second bedroom is equally well-sized and is served by a modern family bathroom.