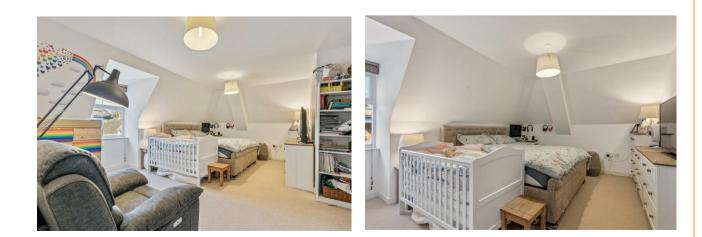

What truly sets this apartment apart is its generous proportions, offering approximately 1,130 sq. ft. of beautifully presented living space. Comprising hallway with access to all rooms and featuring a storage cupboard and airing cupboard housing a newly replaced (2023) electric mains water boiler. The expansive open-plan kitchen, living, and dining area creates a bright and versatile space, ideal for both relaxing and entertaining. The main bedroom offers a spacious walk-in wardrobe and a private en-suite bathroom, while the second bedroom is equally well-sized and is served by a modern family bathroom.