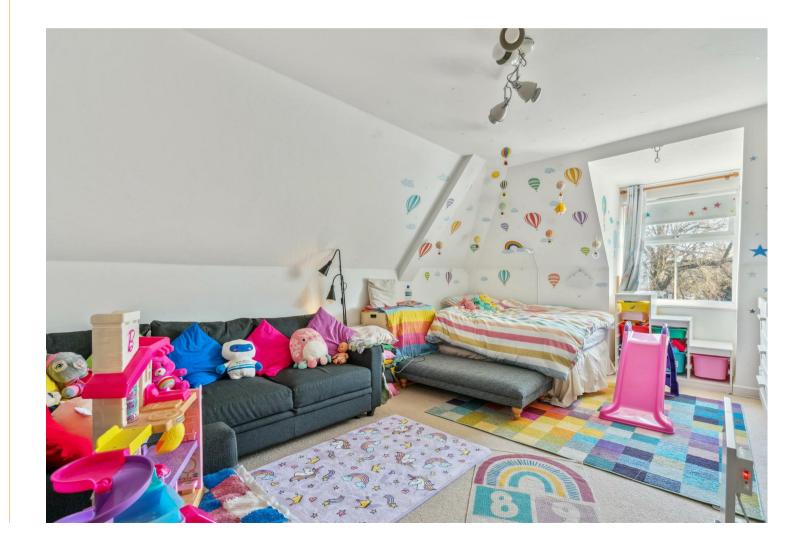

What truly sets this apartment apart is its generous proportions, offering approximately 1,130 sq. ft. of beautifully presented living space. Comprising hallway with access to all rooms and featuring a storage cupboard and airing cupboard housing a newly replaced (2023) electric mains water boiler. The expansive open-plan kitchen, living, and dining area creates a bright and versatile space, ideal for both relaxing and entertaining. The main bedroom offers a spacious walk-in wardrobe and a private en-suite bathroom, while the second bedroom is equally well-sized and is served by a modern family bathroom.