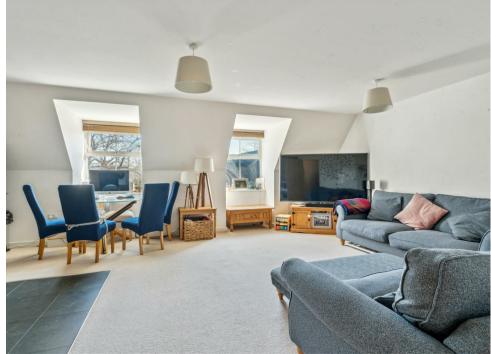

What truly sets this apartment apart is its generous proportions, offering approximately 1,130 sq. ft. of beautifully presented living space. Comprising hallway with access to all rooms and featuring a storage cupboard and airing cupboard housing a newly replaced (2023) electric mains water boiler. The expansive open-plan kitchen, living, and dining area creates a bright and versatile space, ideal for both relaxing and entertaining. The main bedroom offers a spacious walk-in wardrobe and a private en-suite bathroom, while the second bedroom is equally well-sized and is served by a modern family bathroom.