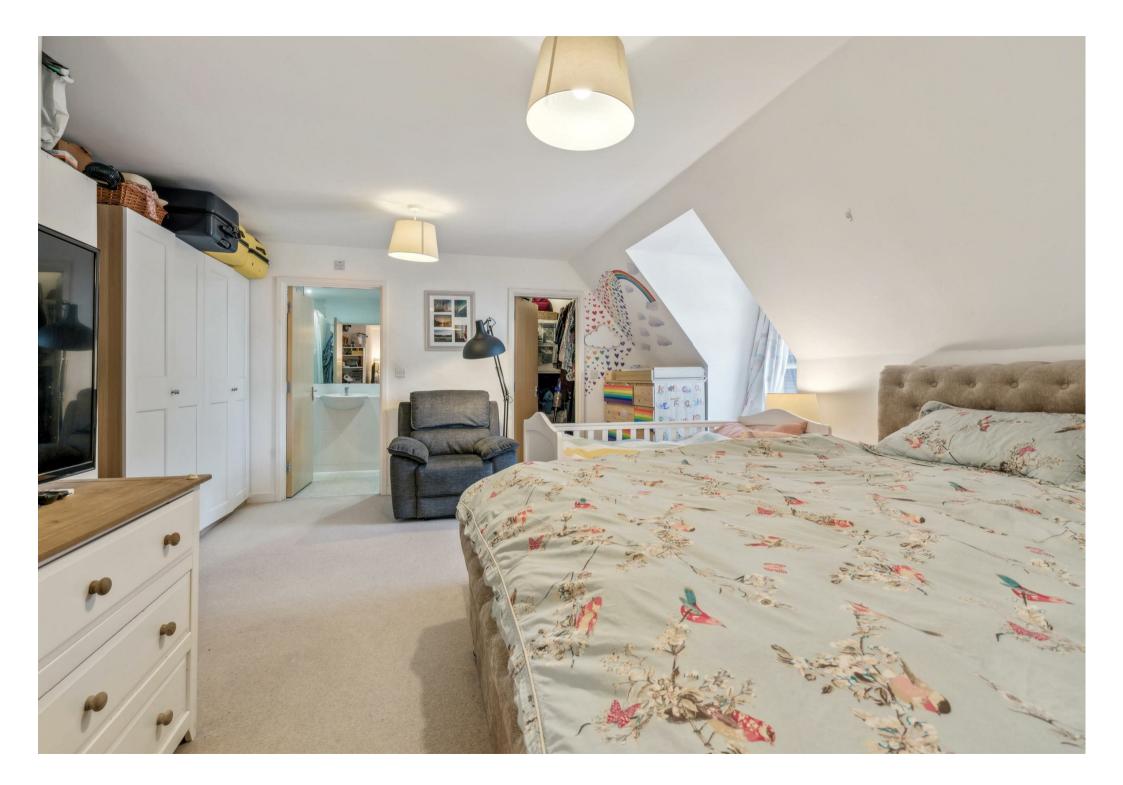

What truly sets this apartment apart is its generous proportions, offering approximately 1,130 sq. ft. of beautifully presented living space. Comprising hallway with access to all rooms and featuring a storage cupboard and airing cupboard housing a newly replaced (2023) electric mains water boiler. The expansive open-plan kitchen, living, and dining area creates a bright and versatile space, ideal for both relaxing and entertaining. The main bedroom offers a spacious walk-in wardrobe and a private en-suite bathroom, while the second bedroom is equally well-sized and is served by a modern family bathroom.