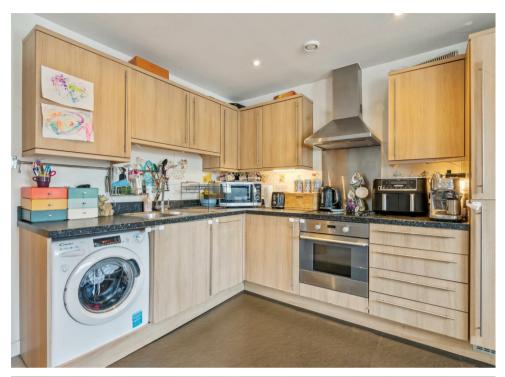

What truly sets this apartment apart is its generous proportions, offering approximately 1,130 sq. ft. of beautifully presented living space. Comprising hallway with access to all rooms and featuring a storage cupboard and airing cupboard housing a newly replaced (2023) electric mains water boiler. The expansive open-plan kitchen, living, and dining area creates a bright and versatile space, ideal for both relaxing and entertaining. The main bedroom offers a spacious walk-in wardrobe and a private en-suite bathroom, while the second bedroom is equally well-sized and is served by a modern family bathroom.