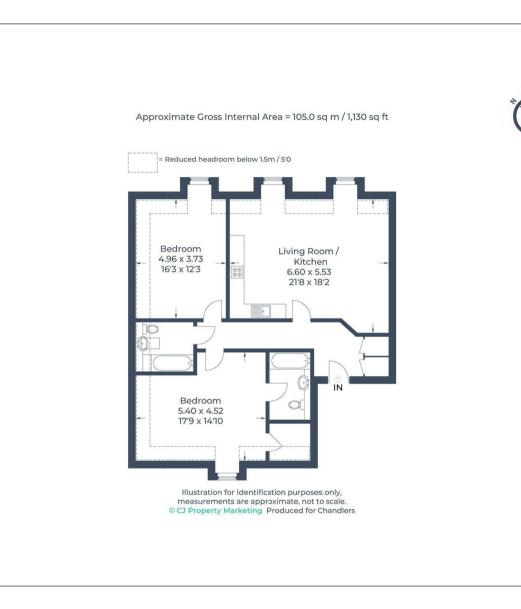

What truly sets this apartment apart is its generous proportions, offering approximately 1,130 sq. ft. of beautifully presented living space. Comprising hallway with access to all rooms and featuring a storage cupboard and airing cupboard housing a newly replaced (2023) electric mains water boiler. The expansive open-plan kitchen, living, and dining area creates a bright and versatile space, ideal for both relaxing and entertaining. The main bedroom offers a spacious walk-in wardrobe and a private en-suite bathroom, while the second bedroom is equally well-sized and is served by a modern family bathroom.