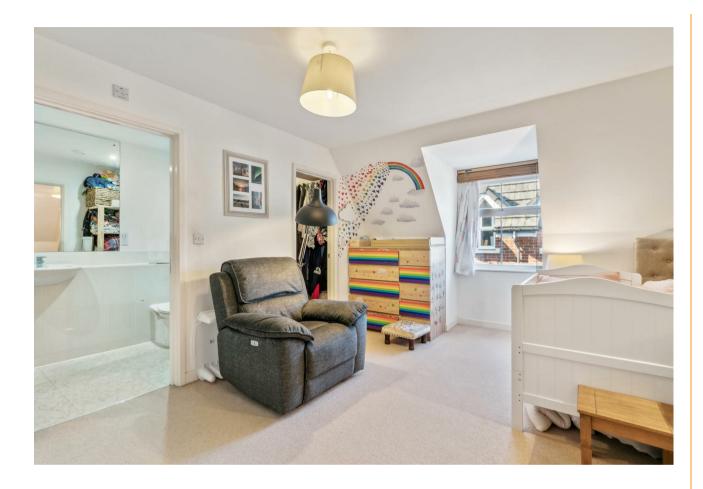

What truly sets this apartment apart is its generous proportions, offering approximately 1,130 sq. ft. of beautifully presented living space. Comprising hallway with access to all rooms and featuring a storage cupboard and airing cupboard housing a newly replaced (2023) electric mains water boiler. The expansive open-plan kitchen, living, and dining area creates a bright and versatile space, ideal for both relaxing and entertaining. The main bedroom offers a spacious walk-in wardrobe and a private en-suite bathroom, while the second bedroom is equally well-sized and is served by a modern family bathroom.