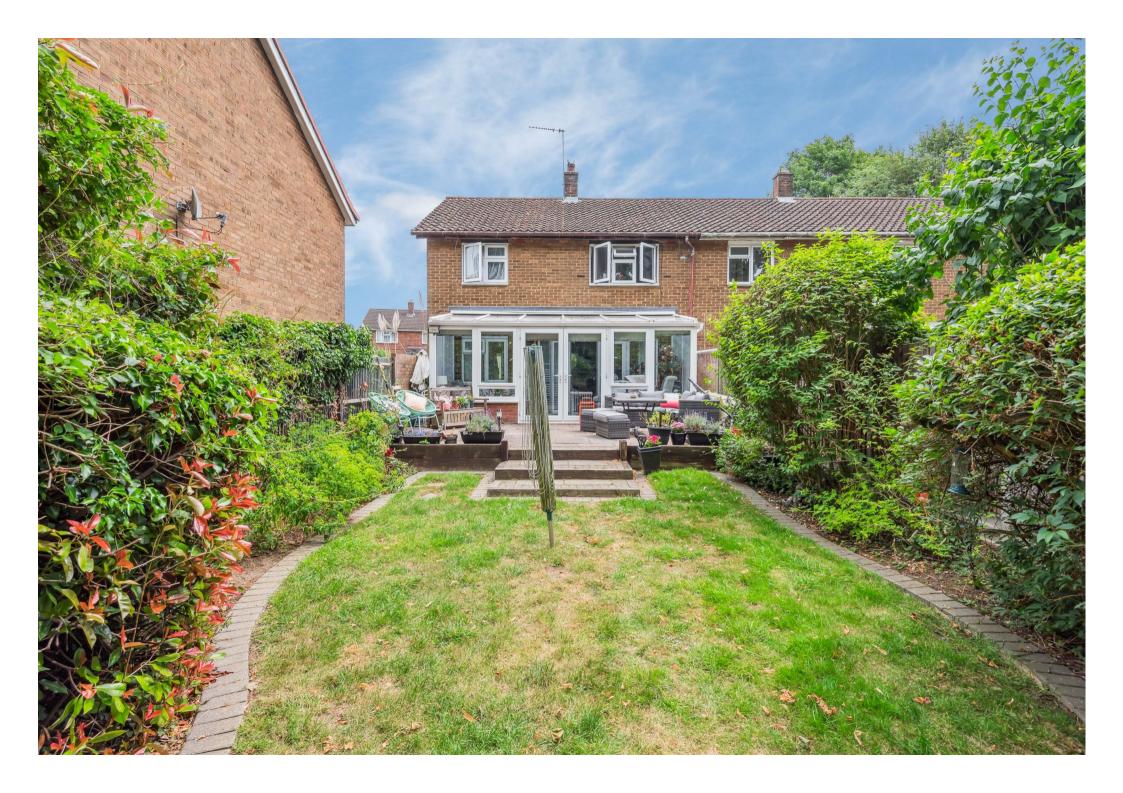

Accommodation comprises entrance porch, entrance hall, kitchen with door to second entrance and inner hall as well as cloakroom, large 22ft sitting room with wood burning stove, conservatory opening onto the rear garden. Upstairs are three bedrooms and a family bathroom. To the front is a block paved driveway for two cars and to the rear a generous sized garden with patio area, lawn and shrub borders. (EPC C, Stevenage Borough Council, Tax band C)

- Three Bedroom end of terrace
- Driveway to front
- Entrance porch and hallway
- Kitchen
- 22ft Sitting room
- Conservatory
- Cloakroom
- Bathroom
- Enclosed generous sized garden
- Less than 1 mile to Stevenage mainline station