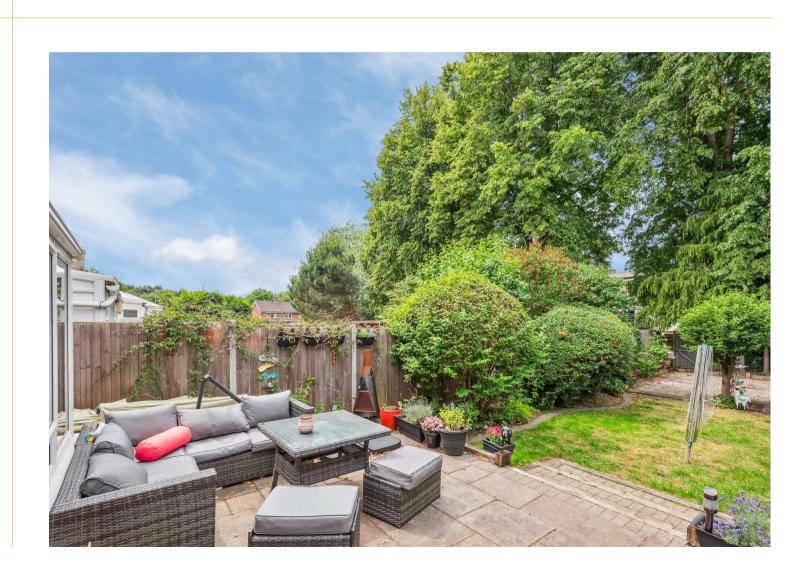

Accommodation comprises entrance porch, entrance hall, kitchen with door to second entrance and inner hall as well as cloakroom, large 22ft sitting room with wood burning stove, conservatory opening onto the rear garden. Upstairs are three bedrooms and a family bathroom. To the front is a block paved driveway for two cars and to the rear a generous sized garden with patio area, lawn and shrub borders. (EPC C, Stevenage Borough Council, Tax band C)

- Three Bedroom end of terrace
- Driveway to front
- Entrance porch and hallway
- Kitchen
- 22ft Sitting room
- Conservatory
- Cloakroom
- Bathroom
- Enclosed generous sized garden
- Less than 1 mile to Stevenage mainline station