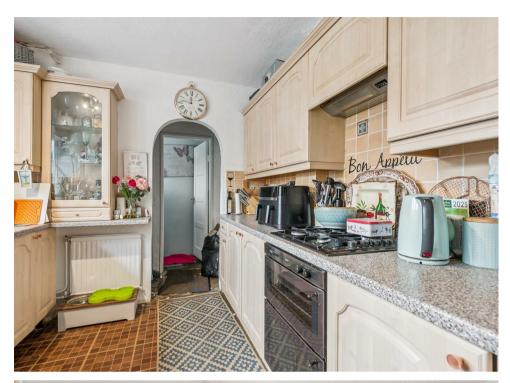

Accommodation comprises entrance porch, entrance hall, kitchen with door to second entrance and inner hall as well as cloakroom, large 22ft sitting room with wood burning stove, conservatory opening onto the rear garden. Upstairs are three bedrooms and a family bathroom. To the front is a block paved driveway for two cars and to the rear a generous sized garden with patio area, lawn and shrub borders. (EPC C, Stevenage Borough Council, Tax band C)

- Three Bedroom end of terrace
- Driveway to front
- Entrance porch and hallway
- Kitchen
- 22ft Sitting room
- Conservatory
- Cloakroom
- Bathroom
- Enclosed generous sized garden
- Less than 1 mile to Stevenage mainline station