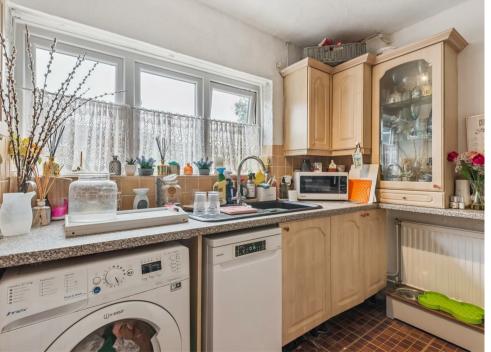

Accommodation comprises entrance porch, entrance hall, kitchen with door to second entrance and inner hall as well as cloakroom, large 22ft sitting room with wood burning stove, conservatory opening onto the rear garden. Upstairs are three bedrooms and a family bathroom. To the front is a block paved driveway for two cars and to the rear a generous sized garden with patio area, lawn and shrub borders. (EPC C, Stevenage Borough Council, Tax band C)

- Three Bedroom end of terrace
- Driveway to front
- Entrance porch and hallway
- Kitchen
- 22ft Sitting room
- Conservatory
- Cloakroom
- Bathroom
- Enclosed generous sized garden
- Less than 1 mile to Stevenage mainline station