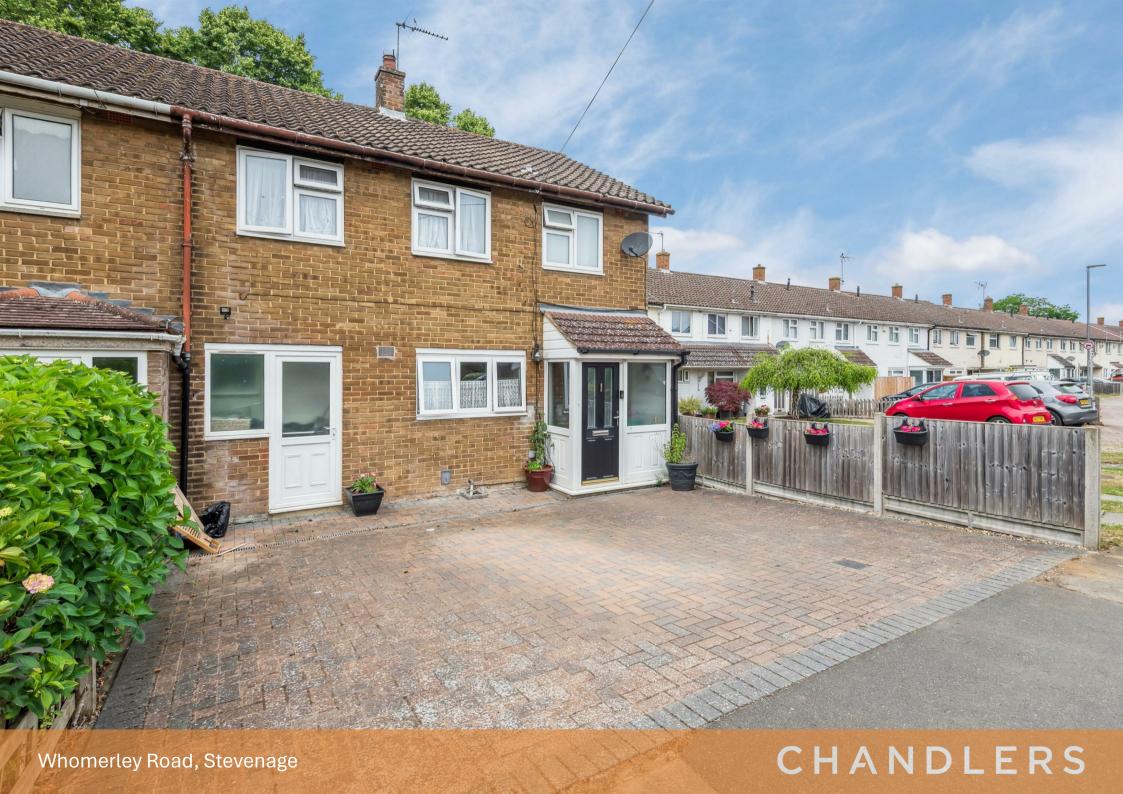

## 29 Whomerley Road

Stevenage, SG1 1SP £400,000

3 Bedrooms

1 Bathrooms

1 Reception Rooms

**EPC Rating Band C** 

A three bedroom end of terrace family home with driveway and in this popular location less than 1 mile walk to both Stevenage Railway Station and New Town.

Accommodation comprises entrance porch, entrance hall, kitchen with door to second entrance and inner hall as well as cloakroom, large 22ft sitting room with wood burning stove, conservatory opening onto the rear garden. Upstairs are three bedrooms and a family bathroom. To the front is a block paved driveway for two cars and to the rear a generous sized garden with patio area, lawn and shrub borders. (EPC C, Stevenage Borough Council, Tax band C)

- Three Bedroom end of terrace
- Driveway to front
- Entrance porch and hallway
- Kitchen
- 22ft Sitting room
- Conservatory
- Cloakroom
- Bathroom
- Enclosed generous sized garden
- Less than 1 mile to Stevenage mainline station