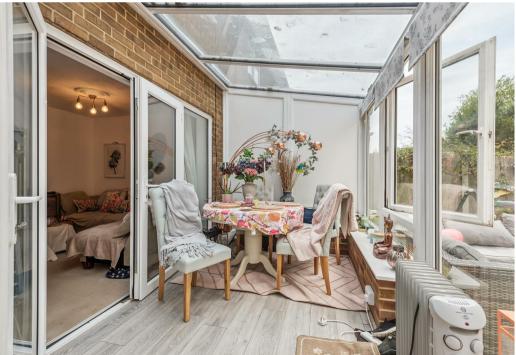

Accommodation comprises entrance porch, entrance hall, kitchen with door to second entrance and inner hall as well as cloakroom, large 22ft sitting room with wood burning stove, conservatory opening onto the rear garden. Upstairs are three bedrooms and a family bathroom. To the front is a block paved driveway for two cars and to the rear a generous sized garden with patio area, lawn and shrub borders. (EPC C, Stevenage Borough Council, Tax band C)

- Three Bedroom end of terrace
- Driveway to front
- Entrance porch and hallway
- Kitchen
- 22ft Sitting room
- Conservatory
- Cloakroom
- Bathroom
- Enclosed generous sized garden
- Less than 1 mile to Stevenage mainline station