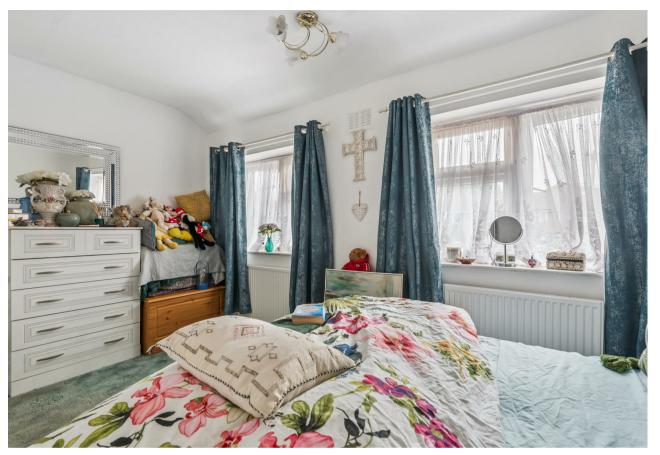

Accommodation comprises entrance porch, entrance hall, kitchen with door to second entrance and inner hall as well as cloakroom, large 22ft sitting room with wood burning stove, conservatory opening onto the rear garden. Upstairs are three bedrooms and a family bathroom. To the front is a block paved driveway for two cars and to the rear a generous sized garden with patio area, lawn and shrub borders. (EPC C, Stevenage Borough Council, Tax band C)

- Three Bedroom end of terrace
- Driveway to front
- Entrance porch and hallway
- Kitchen
- 22ft Sitting room
- Conservatory
- Cloakroom
- Bathroom
- Enclosed generous sized garden
- Less than 1 mile to Stevenage mainline station