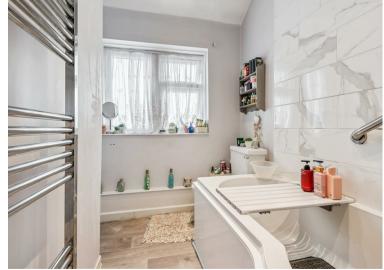

Accommodation comprises entrance porch, entrance hall, kitchen with door to second entrance and inner hall as well as cloakroom, large 22ft sitting room with wood burning stove, conservatory opening onto the rear garden. Upstairs are three bedrooms and a family bathroom. To the front is a block paved driveway for two cars and to the rear a generous sized garden with patio area, lawn and shrub borders. (EPC C, Stevenage Borough Council, Tax band C)

- Three Bedroom end of terrace
- Driveway to front
- Entrance porch and hallway
- Kitchen
- 22ft Sitting room
- Conservatory
- Cloakroom
- Bathroom
- Enclosed generous sized garden
- Less than 1 mile to Stevenage mainline station