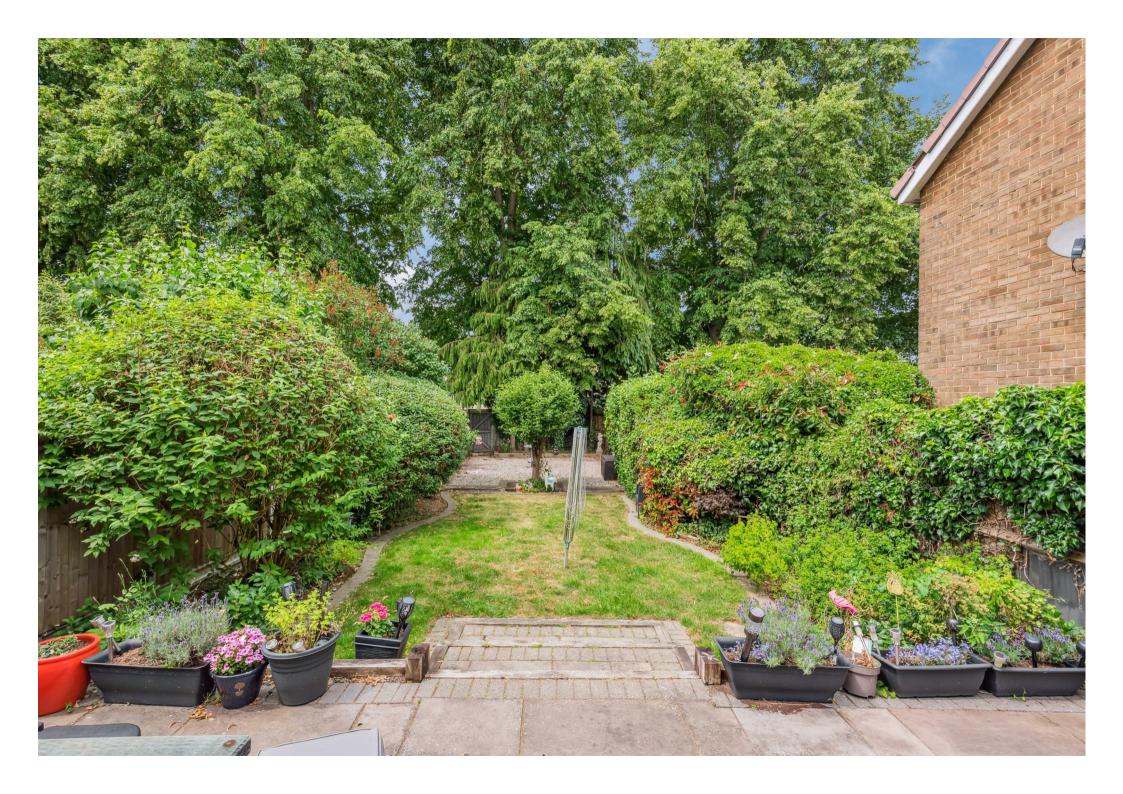

Accommodation comprises entrance porch, entrance hall, kitchen with door to second entrance and inner hall as well as cloakroom, large 22ft sitting room with wood burning stove, conservatory opening onto the rear garden. Upstairs are three bedrooms and a family bathroom. To the front is a block paved driveway for two cars and to the rear a generous sized garden with patio area, lawn and shrub borders. (EPC C, Stevenage Borough Council, Tax band C)

- Three Bedroom end of terrace
- Driveway to front
- Entrance porch and hallway
- Kitchen
- 22ft Sitting room
- Conservatory
- Cloakroom
- Bathroom
- Enclosed generous sized garden
- Less than 1 mile to Stevenage mainline station