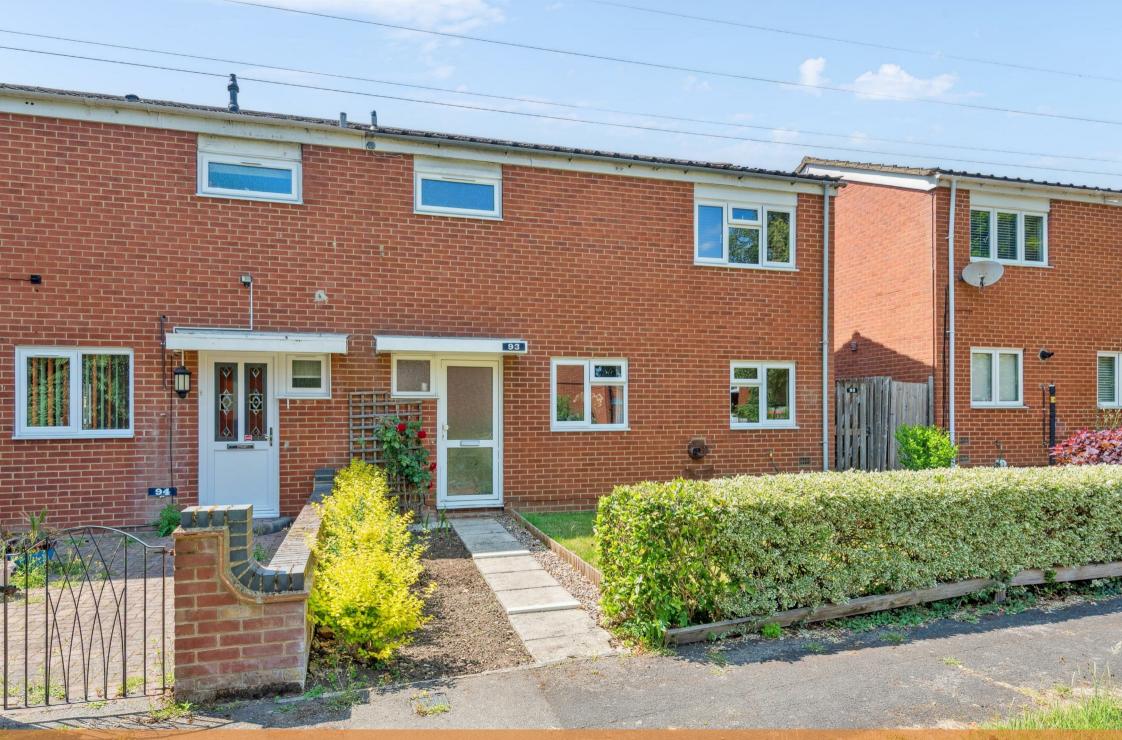

## 93 Minehead Way

Stevenage, SG1 2HZ Guide Price £380,000

3 Bedrooms
3 Bedrooms
1 Bathrooms
2 Reception Rooms
EPC Rating Band D

A very well presented three bedroom semi-detached family home within the popular Symonds Green area of Stevenage and with easy access to the A1, local Schooling as well as all the facilities available in both the New and Old Town. The property also benefits from a garage to the rear and parking Infront.

Accommodation comprises entrance hall, sitting room, dining room leading to fitted kitchen, cloakroom, storage cupboard and a rear lobby providing internal access to the garage. Upstairs are three bedrooms and a family bathroom. There is a enclosed rear garden with patio area and lawn. (EPC D, Stevenage Borough Council, Tax Band C)