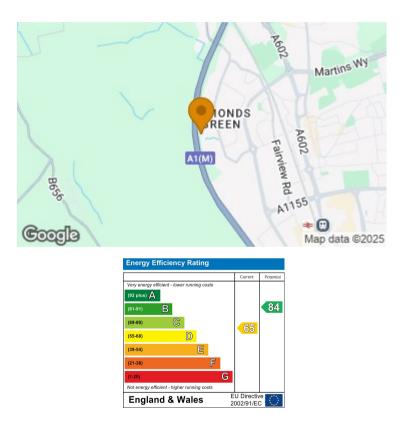

## 93 Minehead Way

Stevenage, SG1 2HZ Guide Price £380,000

3 Bedrooms
3 Bedrooms
1 Bathrooms
2 Reception Rooms
EPC Rating Band D

A very well presented three bedroom semi-detached family home within the popular Symonds Green area of Stevenage and with easy access to the A1, local Schooling as well as all the facilities available in both the New and Old Town. The property also benefits from a garage to the rear and parking Infront.

Accommodation comprises entrance hall, sitting room, dining room leading to fitted kitchen, cloakroom, storage cupboard and a rear lobby providing internal access to the garage. Upstairs are three bedrooms and a family bathroom. There is a enclosed rear garden with patio area and lawn. (EPC D, Stevenage Borough Council, Tax Band C)