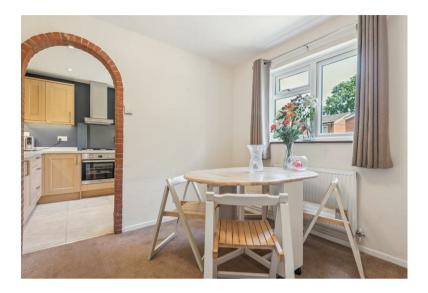

Accommodation comprises entrance hall, sitting room, dining room leading to fitted kitchen, cloakroom, storage cupboard and a rear lobby providing internal access to the garage. Upstairs are three bedrooms and a family bathroom. There is a enclosed rear garden with patio area and lawn. (EPC D, Stevenage Borough Council, Tax Band C)

- Semi-detached family home
- Three bedrooms
- Popular Location
- Garage and parking to rear
- Kitchen and dining room
- Sitting room looking onto garden
- Cloakroom
- Bathroom