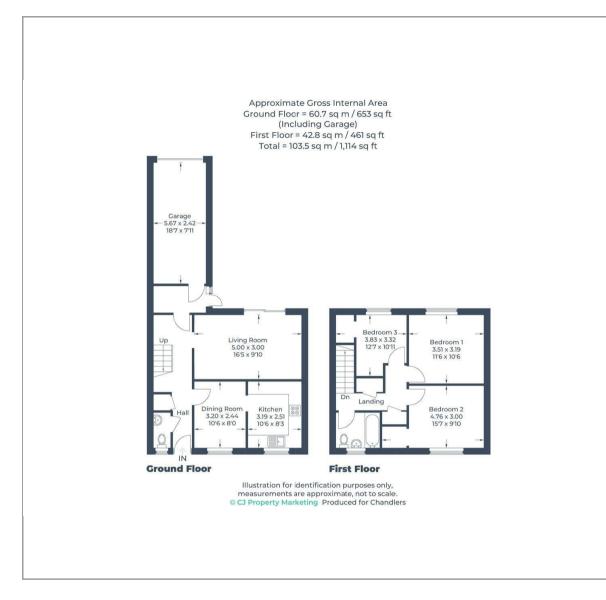

Accommodation comprises entrance hall, sitting room, dining room leading to fitted kitchen, cloakroom, storage cupboard and a rear lobby providing internal access to the garage. Upstairs are three bedrooms and a family bathroom. There is a enclosed rear garden with patio area and lawn. (EPC D, Stevenage Borough Council, Tax Band C)

- Semi-detached family home
- Three bedrooms
- Popular Location
- Garage and parking to rear
- Kitchen and dining room
- Sitting room looking onto garden
- Cloakroom
- Bathroom