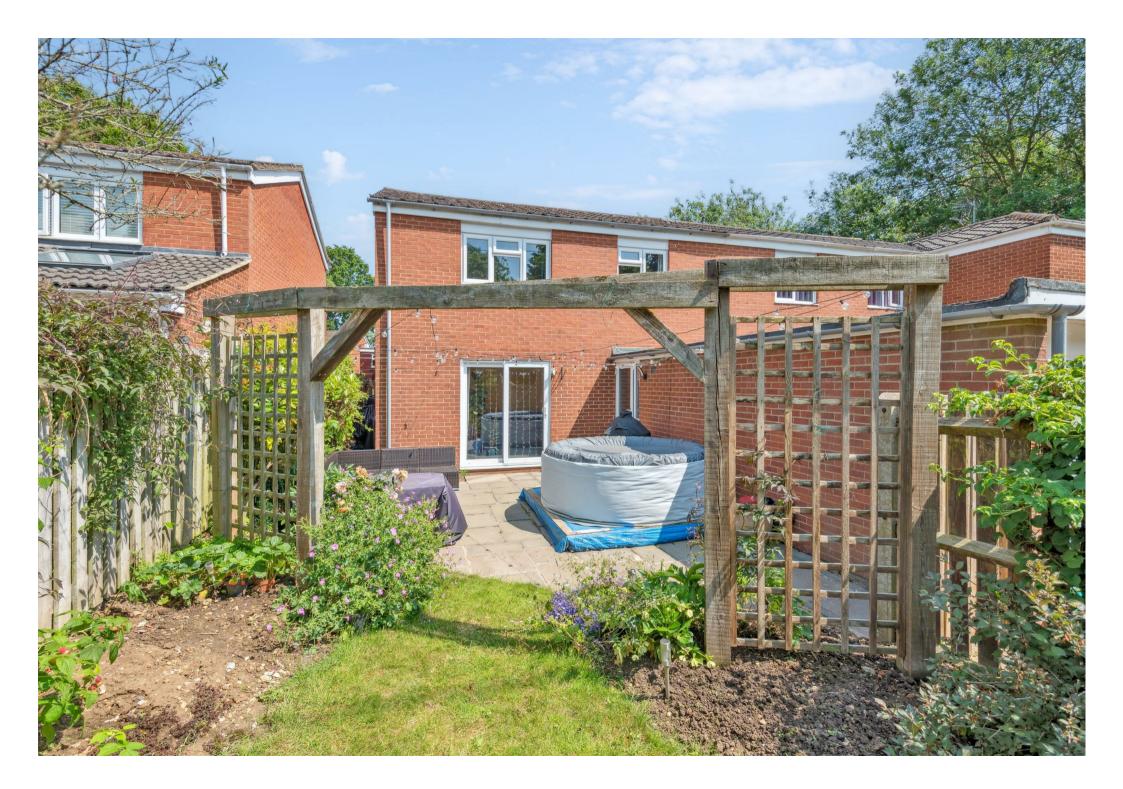

Accommodation comprises entrance hall, sitting room, dining room leading to fitted kitchen, cloakroom, storage cupboard and a rear lobby providing internal access to the garage. Upstairs are three bedrooms and a family bathroom. There is a enclosed rear garden with patio area and lawn. (EPC D, Stevenage Borough Council, Tax Band C)