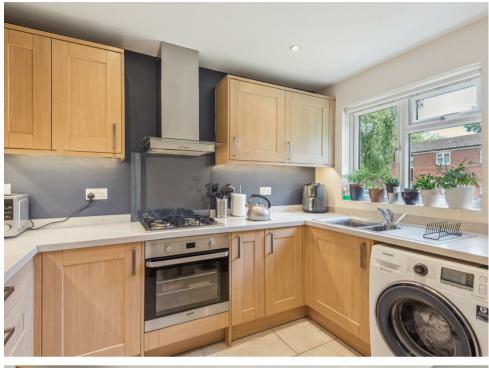

Accommodation comprises entrance hall, sitting room, dining room leading to fitted kitchen, cloakroom, storage cupboard and a rear lobby providing internal access to the garage. Upstairs are three bedrooms and a family bathroom. There is a enclosed rear garden with patio area and lawn. (EPC D, Stevenage Borough Council, Tax Band C)

- Semi-detached family home
- Three bedrooms
- Popular Location
- Garage and parking to rear
- Kitchen and dining room
- Sitting room looking onto garden
- Cloakroom
- Bathroom