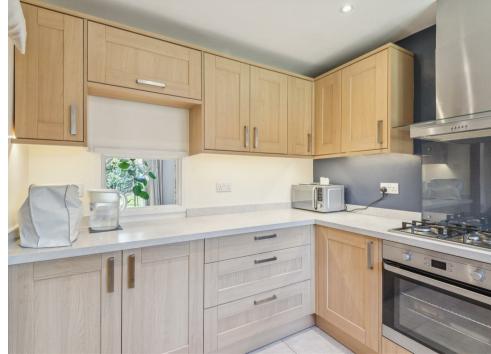

Accommodation comprises entrance hall, sitting room, dining room leading to fitted kitchen, cloakroom, storage cupboard and a rear lobby providing internal access to the garage. Upstairs are three bedrooms and a family bathroom. There is a enclosed rear garden with patio area and lawn. (EPC D, Stevenage Borough Council, Tax Band C)

- Semi-detached family home
- Three bedrooms
- Popular Location
- Garage and parking to rear
- Kitchen and dining room
- Sitting room looking onto garden
- Cloakroom
- Bathroom