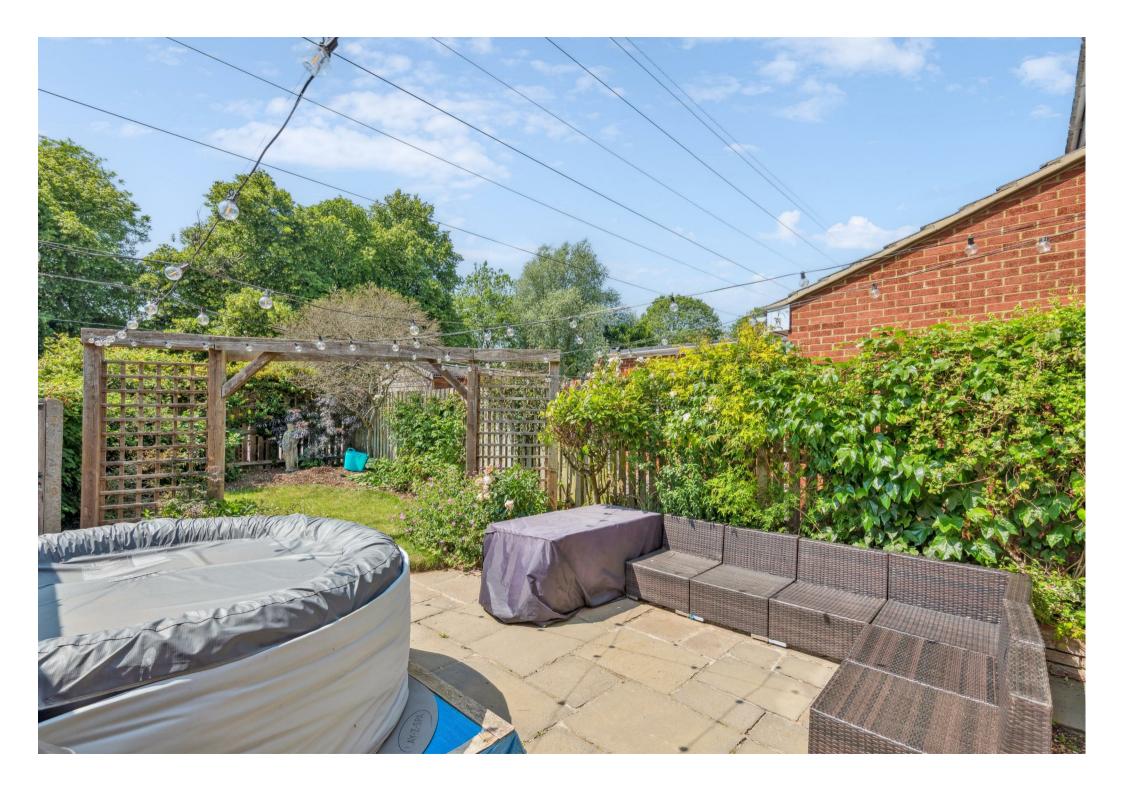

Accommodation comprises entrance hall, sitting room, dining room leading to fitted kitchen, cloakroom, storage cupboard and a rear lobby providing internal access to the garage. Upstairs are three bedrooms and a family bathroom. There is a enclosed rear garden with patio area and lawn. (EPC D, Stevenage Borough Council, Tax Band C)